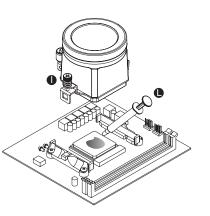

### **AMD Installation Guide**

B

Tighten screw ① again to ensure your waterblock is secure enough.