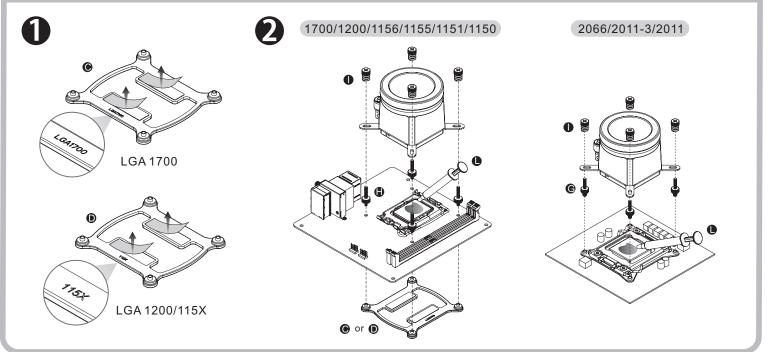

# \* thermaltake

### Floe RC Ultra 360 CPU & Memory Alo Liquid Cooler



### Intel Installation Guide



### **AMD Installation Guide**



B

Tighten screw ① again to ensure your waterblock is secure enough.



# thermaltake

#### Floe RC Ultra 360 CPU & Memory AIO Liquid Cooler

#### **Installation Guide** (\*Floe RC Ultra AIO is only compatible with TOUGHRAM RC Series.)



### **MB SYNC Installation Guide**



This device complies with Part 15 of the FCC Rules. Operation is subject to the following two conditions: (1) this device may not cause harmful interference, and (2) this device must accept any interference received, including interference that may cause undesired operation.