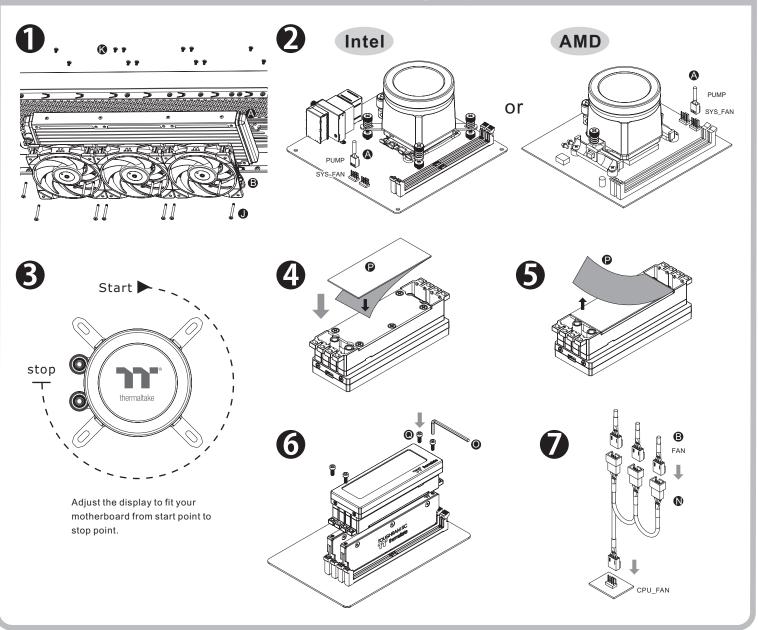

### Intel Installation Guide

### **AMD Installation Guide**

B

Tighten screw ① again to ensure your waterblock is secure enough.