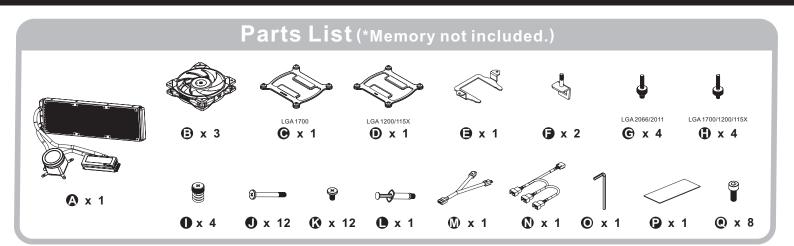

# \* thermaltake

### Floe RC Ultra 360 CPU & Memory Alo Liquid Cooler



### Intel Installation Guide



### **AMD Installation Guide**



B

Tighten screw ① again to ensure your waterblock is secure enough.



# thermaltake

#### Floe RC Ultra 360 CPU & Memory AIO Liquid Cooler

#### **Installation Guide** (\*Floe RC Ultra AIO is only compatible with TOUGHRAM RC Series.)



### **MB SYNC Installation Guide**



This device complies with Part 15 of the FCC Rules. Operation is subject to the following two conditions: (1) this device may not cause harmful interference, and (2) this device must accept any interference received, including interference that may cause undesired operation.