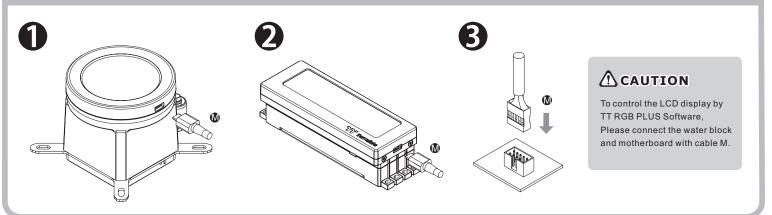

### **MB SYNC Installation Guide**

This device complies with Part 15 of the FCC Rules. Operation is subject to the following two conditions: (1) this device may not cause harmful interference, and (2) this device must accept any interference received, including interference that may cause undesired operation.