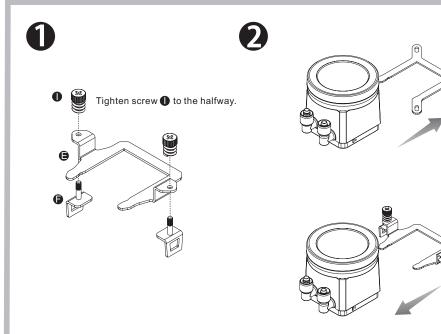

### **AMD Installation Guide**

B

Tighten screw ① again to ensure your waterblock is secure enough.