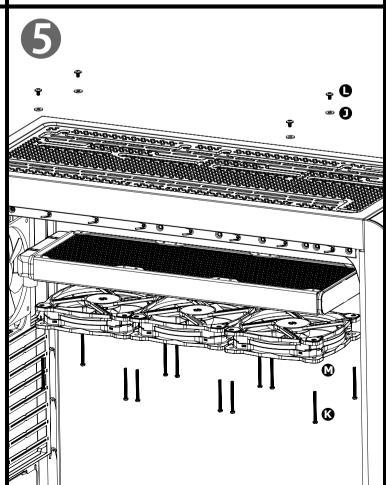

## **AMD** Water 3.0 Riing RGB 360

SPEED: Switch over between 2 fan speed modes LED Indicator shows Blue: Normal mode 800~1500rpm LED Indicator shows Red: Low noise mode 400~1000rpm

PLAY/PAUSE: When you switch to 256 colors mode, click to memorize and lock the color you want, click again to unlock the 256 colors auto rotation