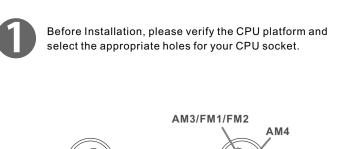

## Intel Water 3.0 Riing RGB 360



**P** x4















**●** x12









Controller

SPEED: Switch over between 2 fan speed modes LED Indicator shows Blue: Normal mode 800~1500rpm LED Indicator shows Red: Low noise mode 400~1000rpm

PLAY/PAUSE: When you switch to 256 colors mode, click to memorize and lock the color you want, click again to unlock the 256 colors auto rotation

MODE: Switch over between 6 LED modes Red → Blue → White → Green → LED off → 256 colors



## **AMD** Water 3.0 Riing RGB 360





















SPEED: Switch over between 2 fan speed modes LED Indicator shows Blue: Normal mode 800~1500rpm LED Indicator shows Red: Low noise mode 400~1000rpm

PLAY/PAUSE: When you switch to 256 colors mode, click to memorize and lock the color you want, click again to unlock the 256 colors auto rotation

MODE: Switch over between 6 LED modes Red → Blue → White → Green → LED off → 256 colors