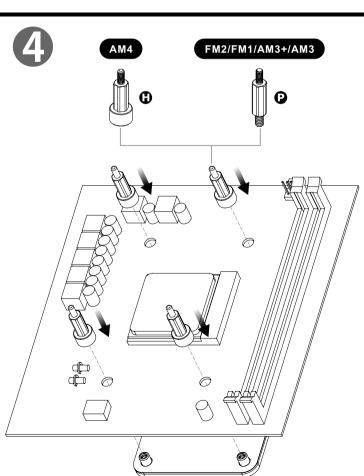

## **AMD** Water 3.0 Riing RGB 360

SPEED: Switch over between 2 fan speed modes LED Indicator shows Blue: Normal mode 800~1500rpm LED Indicator shows Red: Low noise mode 400~1000rpm

PLAY/PAUSE: When you switch to 256 colors mode, click to memorize and lock the color you want, click again to unlock the 256 colors auto rotation