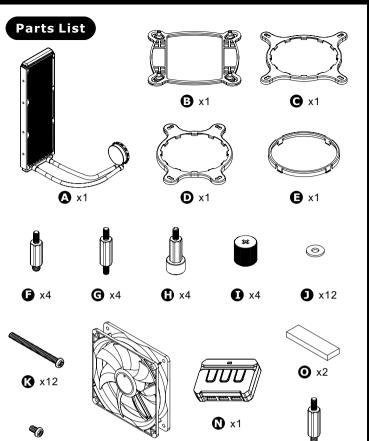

## Intel Water 3.0 Riing RGB 360

**P** x4

**●** x12

Controller

SPEED: Switch over between 2 fan speed modes LED Indicator shows Blue: Normal mode 800~1500rpm LED Indicator shows Red: Low noise mode 400~1000rpm

## **AMD** Water 3.0 Riing RGB 360

SPEED: Switch over between 2 fan speed modes LED Indicator shows Blue: Normal mode 800~1500rpm LED Indicator shows Red: Low noise mode 400~1000rpm

PLAY/PAUSE: When you switch to 256 colors mode, click to memorize and lock the color you want, click again to unlock the 256 colors auto rotation