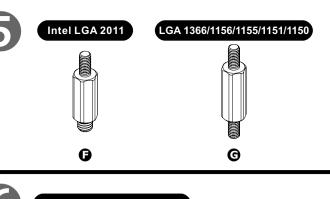

## Intel Water 3.0 Riing RGB 360

**P** x4

**●** x12

Controller

SPEED: Switch over between 2 fan speed modes LED Indicator shows Blue: Normal mode 800~1500rpm LED Indicator shows Red: Low noise mode 400~1000rpm

## **AMD** Water 3.0 Riing RGB 360

SPEED: Switch over between 2 fan speed modes LED Indicator shows Blue: Normal mode 800~1500rpm LED Indicator shows Red: Low noise mode 400~1000rpm

PLAY/PAUSE: When you switch to 256 colors mode, click to memorize and lock the color you want, click again to unlock the 256 colors auto rotation