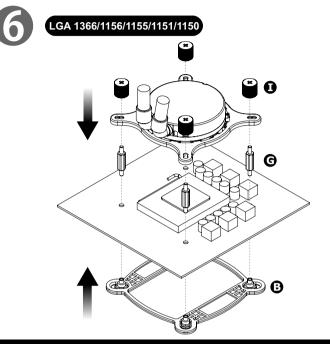

## Intel Water 3.0 Riing RGB 360

**P** x4

**●** x12

Controller

SPEED: Switch over between 2 fan speed modes LED Indicator shows Blue: Normal mode 800~1500rpm LED Indicator shows Red: Low noise mode 400~1000rpm

## **AMD** Water 3.0 Riing RGB 360

SPEED: Switch over between 2 fan speed modes LED Indicator shows Blue: Normal mode 800~1500rpm LED Indicator shows Red: Low noise mode 400~1000rpm

PLAY/PAUSE: When you switch to 256 colors mode, click to memorize and lock the color you want, click again to unlock the 256 colors auto rotation