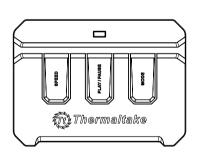

## Intel Water 3.0 Riing RGB 360

**P** x4

**●** x12

Controller

SPEED: Switch over between 2 fan speed modes LED Indicator shows Blue: Normal mode 800~1500rpm LED Indicator shows Red: Low noise mode 400~1000rpm

PLAY/PAUSE: When you switch to 256 colors mode, click to memorize and lock the color you want, click again to unlock the 256 colors auto rotation

MODE: Switch over between 6 LED modes Red → Blue → White → Green → LED off → 256 colors