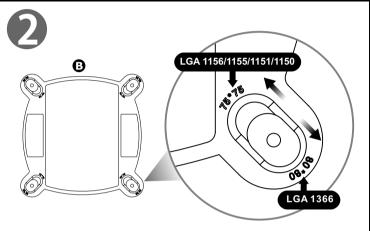

## Intel Water 3.0 Riing RGB 360

**P** x4

**●** x12

Controller

SPEED: Switch over between 2 fan speed modes LED Indicator shows Blue: Normal mode 800~1500rpm LED Indicator shows Red: Low noise mode 400~1000rpm

## **AMD** Water 3.0 Riing RGB 360

SPEED: Switch over between 2 fan speed modes LED Indicator shows Blue: Normal mode 800~1500rpm LED Indicator shows Red: Low noise mode 400~1000rpm

PLAY/PAUSE: When you switch to 256 colors mode, click to memorize and lock the color you want, click again to unlock the 256 colors auto rotation