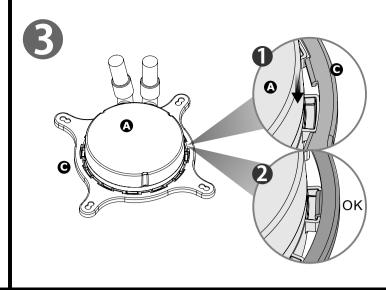

## Intel Water 3.0 Riing RGB 360

**P** x4

**●** x12

Controller

SPEED: Switch over between 2 fan speed modes LED Indicator shows Blue: Normal mode 800~1500rpm LED Indicator shows Red: Low noise mode 400~1000rpm

## **AMD** Water 3.0 Riing RGB 360

SPEED: Switch over between 2 fan speed modes LED Indicator shows Blue: Normal mode 800~1500rpm LED Indicator shows Red: Low noise mode 400~1000rpm

PLAY/PAUSE: When you switch to 256 colors mode, click to memorize and lock the color you want, click again to unlock the 256 colors auto rotation