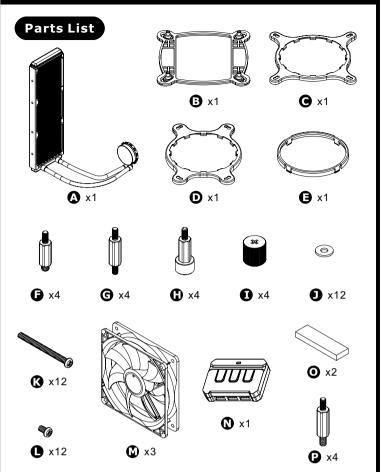

## Intel Water 3.0 Riing RGB 360

**P** x4

**●** x12

Controller

SPEED: Switch over between 2 fan speed modes LED Indicator shows Blue: Normal mode 800~1500rpm LED Indicator shows Red: Low noise mode 400~1000rpm

PLAY/PAUSE: When you switch to 256 colors mode, click to memorize and lock the color you want, click again to unlock the 256 colors auto rotation

MODE: Switch over between 6 LED modes Red → Blue → White → Green → LED off → 256 colors

## **AMD** Water 3.0 Riing RGB 360

SPEED: Switch over between 2 fan speed modes LED Indicator shows Blue: Normal mode 800~1500rpm LED Indicator shows Red: Low noise mode 400~1000rpm

PLAY/PAUSE: When you switch to 256 colors mode, click to memorize and lock the color you want, click again to unlock the 256 colors auto rotation

MODE: Switch over between 6 LED modes Red → Blue → White → Green → LED off → 256 colors