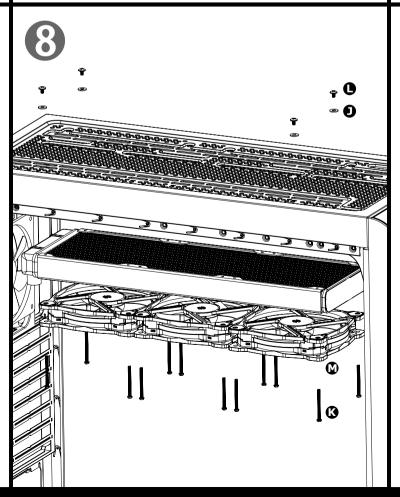

## Intel Water 3.0 Riing RGB 360

**P** x4

**●** x12

Controller

SPEED: Switch over between 2 fan speed modes LED Indicator shows Blue: Normal mode 800~1500rpm LED Indicator shows Red: Low noise mode 400~1000rpm