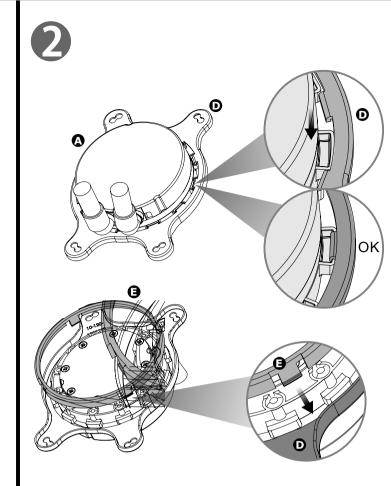

## Intel Water 3.0 Riing RGB 360



**P** x4















**●** x12









Controller

SPEED: Switch over between 2 fan speed modes LED Indicator shows Blue: Normal mode 800~1500rpm LED Indicator shows Red: Low noise mode 400~1000rpm

PLAY/PAUSE: When you switch to 256 colors mode, click to memorize and lock the color you want, click again to unlock the 256 colors auto rotation

MODE: Switch over between 6 LED modes Red → Blue → White → Green → LED off → 256 colors



## **AMD** Water 3.0 Riing RGB 360





















SPEED: Switch over between 2 fan speed modes LED Indicator shows Blue: Normal mode 800~1500rpm LED Indicator shows Red: Low noise mode 400~1000rpm

PLAY/PAUSE: When you switch to 256 colors mode, click to memorize and lock the color you want, click again to unlock the 256 colors auto rotation

MODE: Switch over between 6 LED modes Red → Blue → White → Green → LED off → 256 colors