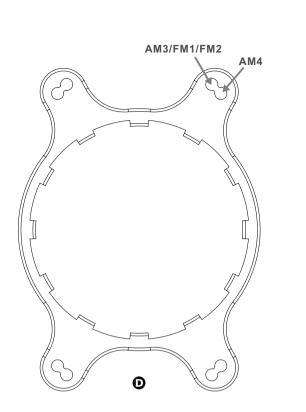

## Intel Water 3.0 Riing RGB 360



**P** x4















**●** x12









Controller

SPEED: Switch over between 2 fan speed modes LED Indicator shows Blue: Normal mode 800~1500rpm LED Indicator shows Red: Low noise mode 400~1000rpm

PLAY/PAUSE: When you switch to 256 colors mode, click to memorize and lock the color you want, click again to unlock the 256 colors auto rotation

MODE: Switch over between 6 LED modes Red → Blue → White → Green → LED off → 256 colors



## **AMD** Water 3.0 Riing RGB 360





















SPEED: Switch over between 2 fan speed modes LED Indicator shows Blue: Normal mode 800~1500rpm LED Indicator shows Red: Low noise mode 400~1000rpm

PLAY/PAUSE: When you switch to 256 colors mode, click to memorize and lock the color you want, click again to unlock the 256 colors auto rotation

MODE: Switch over between 6 LED modes Red → Blue → White → Green → LED off → 256 colors