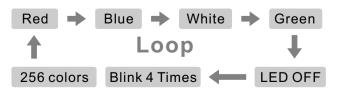

PLAY/PAUSE: When you switch to 256 colors mode, click to memorize and lock the color you want, click again to unlock the 256 colors auto rotation

MODE: Switch over between 6 LED modes Red → Blue → White → Green → LED off → 256 colors

MODE: Switch over between 6 LED modes Red → Blue → White → Green → LED off → 256 colors