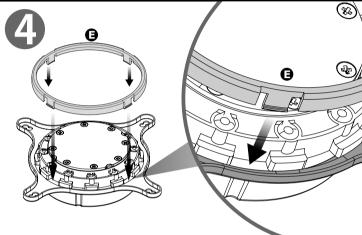

## Intel Water 3.0 Riing RGB 360

**P** x4

**●** x12

Controller

SPEED: Switch over between 2 fan speed modes LED Indicator shows Blue: Normal mode 800~1500rpm LED Indicator shows Red: Low noise mode 400~1000rpm

## **AMD** Water 3.0 Riing RGB 360

SPEED: Switch over between 2 fan speed modes LED Indicator shows Blue: Normal mode 800~1500rpm LED Indicator shows Red: Low noise mode 400~1000rpm

PLAY/PAUSE: When you switch to 256 colors mode, click to memorize and lock the color you want, click again to unlock the 256 colors auto rotation