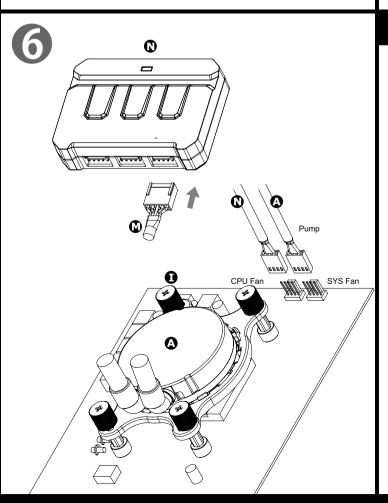

## Intel Water 3.0 Riing RGB 360

**P** x4

**●** x12

Controller

SPEED: Switch over between 2 fan speed modes LED Indicator shows Blue: Normal mode 800~1500rpm LED Indicator shows Red: Low noise mode 400~1000rpm

PLAY/PAUSE: When you switch to 256 colors mode, click to memorize and lock the color you want, click again to unlock the 256 colors auto rotation

MODE: Switch over between 6 LED modes Red → Blue → White → Green → LED off → 256 colors

MODE: Switch over between 6 LED modes Red → Blue → White → Green → LED off → 256 colors