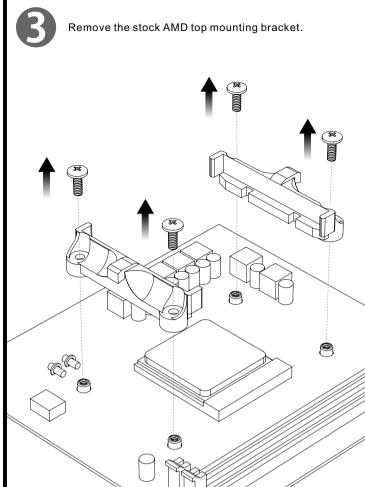

## **AMD** Water 3.0 Riing RGB 360

SPEED: Switch over between 2 fan speed modes LED Indicator shows Blue: Normal mode 800~1500rpm LED Indicator shows Red: Low noise mode 400~1000rpm

PLAY/PAUSE: When you switch to 256 colors mode, click to memorize and lock the color you want, click again to unlock the 256 colors auto rotation