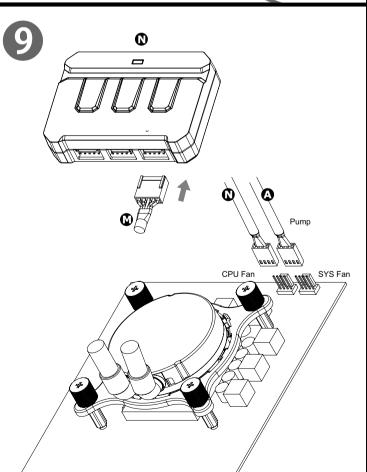

## Intel Water 3.0 Riing RGB 360

**P** x4

**●** x12

Controller

SPEED: Switch over between 2 fan speed modes LED Indicator shows Blue: Normal mode 800~1500rpm LED Indicator shows Red: Low noise mode 400~1000rpm

## **AMD** Water 3.0 Riing RGB 360

SPEED: Switch over between 2 fan speed modes LED Indicator shows Blue: Normal mode 800~1500rpm LED Indicator shows Red: Low noise mode 400~1000rpm

PLAY/PAUSE: When you switch to 256 colors mode, click to memorize and lock the color you want, click again to unlock the 256 colors auto rotation