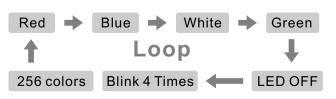

PLAY/PAUSE: When you switch to 256 colors mode, click to memorize and lock the color you want, click again to unlock the 256 colors auto rotation

MODE: Switch over between 6 LED modes Red → Blue → White → Green → LED off → 256 colors

MODE: Switch over between 6 LED modes Red → Blue → White → Green → LED off → 256 colors