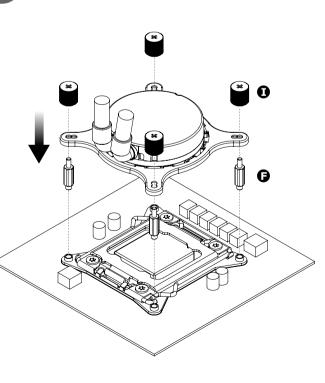

## Intel Water 3.0 Riing RGB 360

**P** x4

**●** x12

Controller

SPEED: Switch over between 2 fan speed modes LED Indicator shows Blue: Normal mode 800~1500rpm LED Indicator shows Red: Low noise mode 400~1000rpm

## **AMD** Water 3.0 Riing RGB 360

SPEED: Switch over between 2 fan speed modes LED Indicator shows Blue: Normal mode 800~1500rpm LED Indicator shows Red: Low noise mode 400~1000rpm

PLAY/PAUSE: When you switch to 256 colors mode, click to memorize and lock the color you want, click again to unlock the 256 colors auto rotation