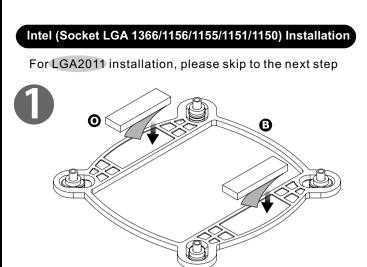

## Intel Water 3.0 Riing RGB 360

**P** x4

**●** x12

Controller

SPEED: Switch over between 2 fan speed modes LED Indicator shows Blue: Normal mode 800~1500rpm LED Indicator shows Red: Low noise mode 400~1000rpm

## **AMD** Water 3.0 Riing RGB 360

SPEED: Switch over between 2 fan speed modes LED Indicator shows Blue: Normal mode 800~1500rpm LED Indicator shows Red: Low noise mode 400~1000rpm

PLAY/PAUSE: When you switch to 256 colors mode, click to memorize and lock the color you want, click again to unlock the 256 colors auto rotation