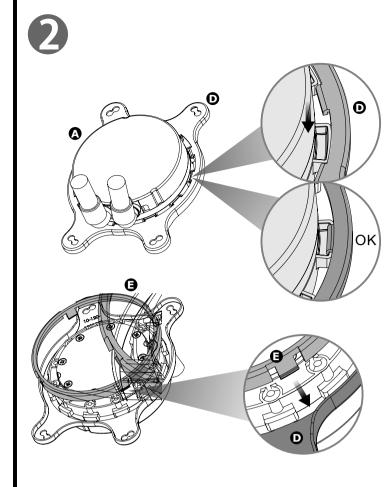

## **AMD** Water 3.0 Riing RGB 240

Controller

SPEED: Switch over between 2 fan speed modes LED Indicator shows Blue: Normal mode 800~1500rpm LED Indicator shows Red: Low noise mode 400~1000rpm

PLAY/PAUSE: When you switch to 256 colors mode, click to memorize and lock the color you want, click again to unlock the 256 colors auto rotation