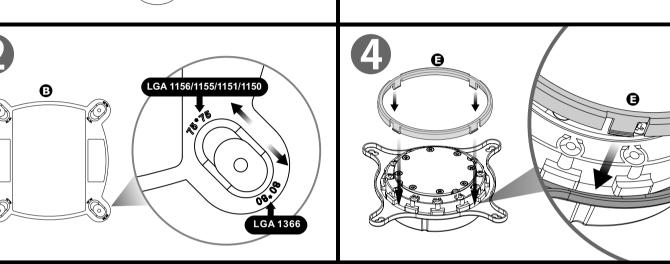

## Intel (Socket LGA 1366/1156/1155/1151/1150) Installation For LGA2011 installation, please skip to the next step

Controller

SPEED: Switch over between 2 fan speed modes LED Indicator shows Blue: Normal mode 800~1500rpm LED Indicator shows Red: Low noise mode 400~1000rpm