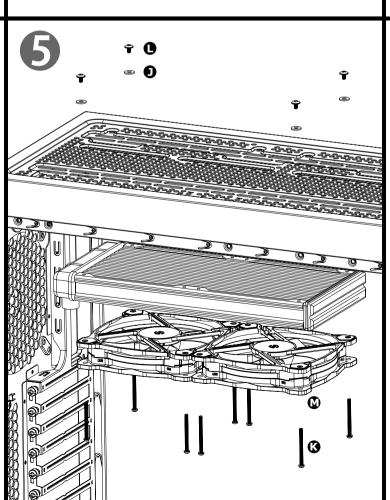

## Intel Water 3.0 Riing RGB 240



**P** x4

## Intel (Socket LGA 1366/1156/1155/1151/1150) Installation For LGA2011 installation, please skip to the next step



















Controller

SPEED: Switch over between 2 fan speed modes LED Indicator shows Blue: Normal mode 800~1500rpm LED Indicator shows Red: Low noise mode 400~1000rpm

PLAY/PAUSE: When you switch to 256 colors mode, click to memorize and lock the color you want, click again to unlock the 256 colors auto rotation

MODE: Switch over between 6 LED modes Red → Blue → White → Green → LED off → 256 colors



## **AMD** Water 3.0 Riing RGB 240

















Controller

SPEED: Switch over between 2 fan speed modes LED Indicator shows Blue: Normal mode 800~1500rpm LED Indicator shows Red: Low noise mode 400~1000rpm

PLAY/PAUSE: When you switch to 256 colors mode, click to memorize and lock the color you want, click again to unlock the 256 colors auto rotation

MODE: Switch over between 6 LED modes Red → Blue → White → Green → LED off → 256 colors