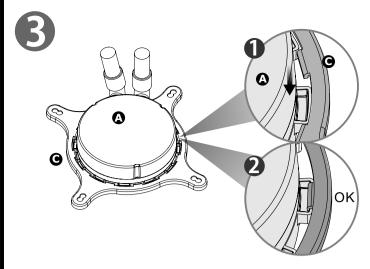

## Intel (Socket LGA 1366/1156/1155/1151/1150) Installation For LGA2011 installation, please skip to the next step

Controller

SPEED: Switch over between 2 fan speed modes LED Indicator shows Blue: Normal mode 800~1500rpm LED Indicator shows Red: Low noise mode 400~1000rpm