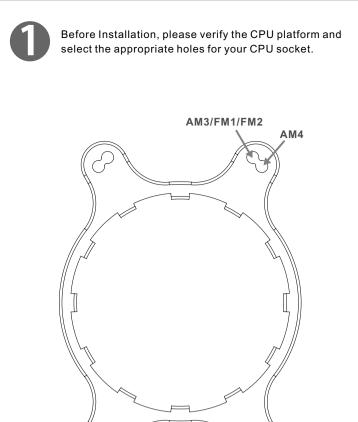

## Intel (Socket LGA 1366/1156/1155/1151/1150) Installation For LGA2011 installation, please skip to the next step

Controller

SPEED: Switch over between 2 fan speed modes LED Indicator shows Blue: Normal mode 800~1500rpm LED Indicator shows Red: Low noise mode 400~1000rpm