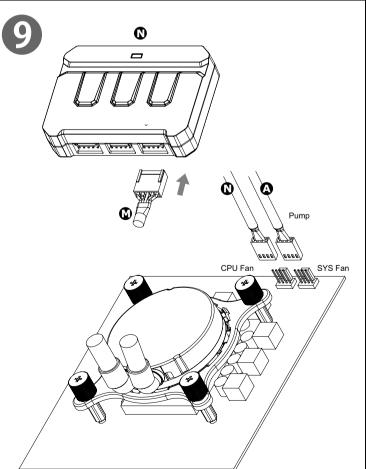

## Intel (Socket LGA 1366/1156/1155/1151/1150) Installation For LGA2011 installation, please skip to the next step

Controller

SPEED: Switch over between 2 fan speed modes LED Indicator shows Blue: Normal mode 800~1500rpm LED Indicator shows Red: Low noise mode 400~1000rpm

## **AMD** Water 3.0 Riing RGB 240

Controller

SPEED: Switch over between 2 fan speed modes LED Indicator shows Blue: Normal mode 800~1500rpm LED Indicator shows Red: Low noise mode 400~1000rpm

PLAY/PAUSE: When you switch to 256 colors mode, click to memorize and lock the color you want, click again to unlock the 256 colors auto rotation