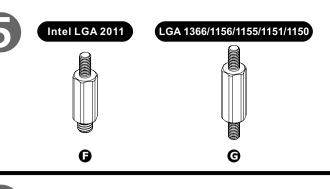

## Intel (Socket LGA 1366/1156/1155/1151/1150) Installation For LGA2011 installation, please skip to the next step

Controller

SPEED: Switch over between 2 fan speed modes LED Indicator shows Blue: Normal mode 800~1500rpm LED Indicator shows Red: Low noise mode 400~1000rpm