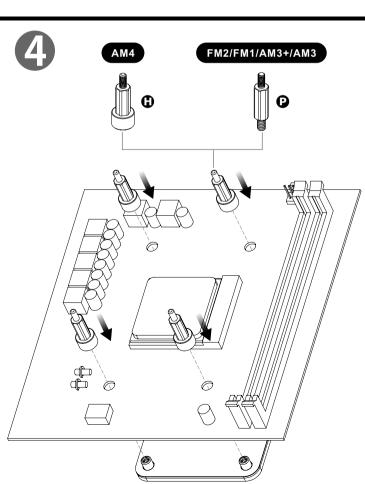

## **AMD** Water 3.0 Riing RGB 240

Controller

SPEED: Switch over between 2 fan speed modes LED Indicator shows Blue: Normal mode 800~1500rpm LED Indicator shows Red: Low noise mode 400~1000rpm

PLAY/PAUSE: When you switch to 256 colors mode, click to memorize and lock the color you want, click again to unlock the 256 colors auto rotation