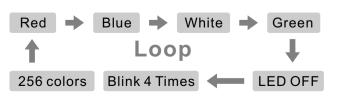

PLAY/PAUSE: When you switch to 256 colors mode, click to memorize and lock the color you want, click again to unlock the 256 colors auto rotation

MODE: Switch over between 6 LED modes Red → Blue → White → Green → LED off → 256 colors

MODE: Switch over between 6 LED modes Red → Blue → White → Green → LED off → 256 colors