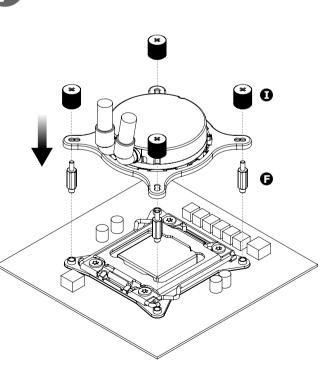

## **AMD** Water 3.0 Riing RGB 240

Controller

SPEED: Switch over between 2 fan speed modes LED Indicator shows Blue: Normal mode 800~1500rpm LED Indicator shows Red: Low noise mode 400~1000rpm

PLAY/PAUSE: When you switch to 256 colors mode, click to memorize and lock the color you want, click again to unlock the 256 colors auto rotation