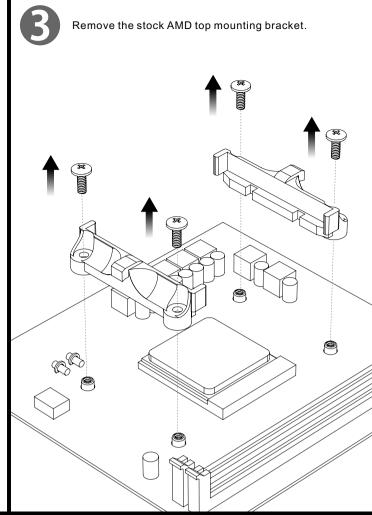

## **AMD** Water 3.0 Riing RGB 240

Controller

SPEED: Switch over between 2 fan speed modes LED Indicator shows Blue: Normal mode 800~1500rpm LED Indicator shows Red: Low noise mode 400~1000rpm

PLAY/PAUSE: When you switch to 256 colors mode, click to memorize and lock the color you want, click again to unlock the 256 colors auto rotation