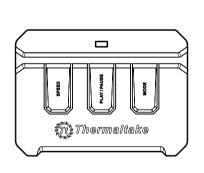

## Intel (Socket LGA 1366/1156/1155/1151/1150) Installation For LGA2011 installation, please skip to the next step

Controller

SPEED: Switch over between 2 fan speed modes LED Indicator shows Blue: Normal mode 800~1500rpm LED Indicator shows Red: Low noise mode 400~1000rpm

PLAY/PAUSE: When you switch to 256 colors mode, click to memorize and lock the color you want, click again to unlock the 256 colors auto rotation

MODE: Switch over between 6 LED modes Red → Blue → White → Green → LED off → 256 colors

## **AMD** Water 3.0 Riing RGB 240

Controller

SPEED: Switch over between 2 fan speed modes LED Indicator shows Blue: Normal mode 800~1500rpm LED Indicator shows Red: Low noise mode 400~1000rpm

PLAY/PAUSE: When you switch to 256 colors mode, click to memorize and lock the color you want, click again to unlock the 256 colors auto rotation

MODE: Switch over between 6 LED modes Red → Blue → White → Green → LED off → 256 colors