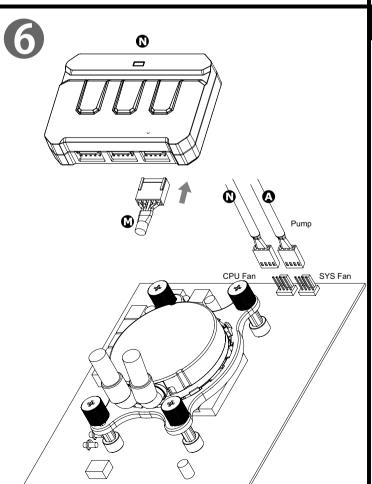

## Intel (Socket LGA 1366/1156/1155/1151/1150) Installation For LGA2011 installation, please skip to the next step

Controller

SPEED: Switch over between 2 fan speed modes LED Indicator shows Blue: Normal mode 800~1500rpm LED Indicator shows Red: Low noise mode 400~1000rpm