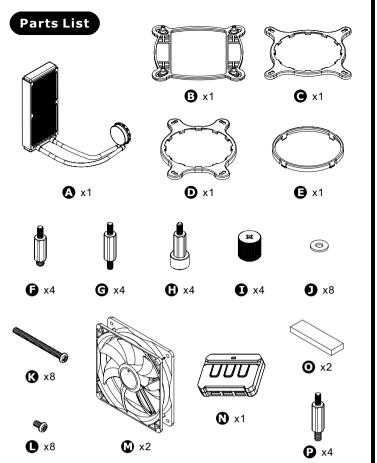

## Intel Water 3.0 Riing RGB 240



**P** x4

## Intel (Socket LGA 1366/1156/1155/1151/1150) Installation For LGA2011 installation, please skip to the next step



















Controller

SPEED: Switch over between 2 fan speed modes LED Indicator shows Blue: Normal mode 800~1500rpm LED Indicator shows Red: Low noise mode 400~1000rpm

PLAY/PAUSE: When you switch to 256 colors mode, click to memorize and lock the color you want, click again to unlock the 256 colors auto rotation

MODE: Switch over between 6 LED modes Red → Blue → White → Green → LED off → 256 colors



## **AMD** Water 3.0 Riing RGB 240

















Controller

SPEED: Switch over between 2 fan speed modes LED Indicator shows Blue: Normal mode 800~1500rpm LED Indicator shows Red: Low noise mode 400~1000rpm

PLAY/PAUSE: When you switch to 256 colors mode, click to memorize and lock the color you want, click again to unlock the 256 colors auto rotation

MODE: Switch over between 6 LED modes Red → Blue → White → Green → LED off → 256 colors