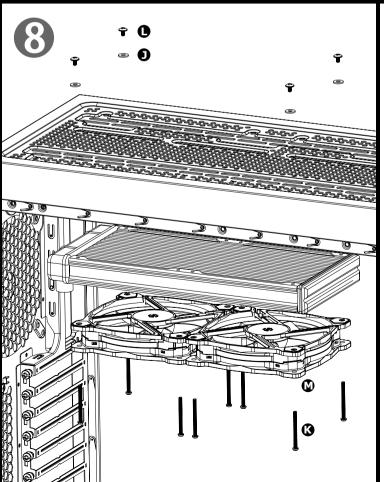

## Intel Water 3.0 Riing RGB 240



**P** x4

## Intel (Socket LGA 1366/1156/1155/1151/1150) Installation For LGA2011 installation, please skip to the next step



















Controller

SPEED: Switch over between 2 fan speed modes LED Indicator shows Blue: Normal mode 800~1500rpm LED Indicator shows Red: Low noise mode 400~1000rpm

PLAY/PAUSE: When you switch to 256 colors mode, click to memorize and lock the color you want, click again to unlock the 256 colors auto rotation

MODE: Switch over between 6 LED modes Red → Blue → White → Green → LED off → 256 colors



## **AMD** Water 3.0 Riing RGB 240

















Controller

SPEED: Switch over between 2 fan speed modes LED Indicator shows Blue: Normal mode 800~1500rpm LED Indicator shows Red: Low noise mode 400~1000rpm

PLAY/PAUSE: When you switch to 256 colors mode, click to memorize and lock the color you want, click again to unlock the 256 colors auto rotation

MODE: Switch over between 6 LED modes