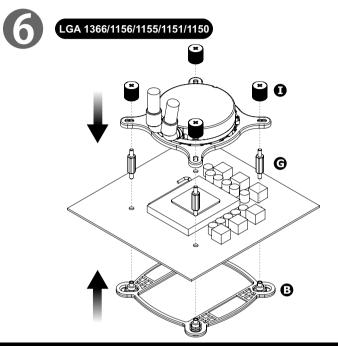

## Intel (Socket LGA 1366/1156/1155/1151/1150) Installation For LGA2011 installation, please skip to the next step

Controller

SPEED: Switch over between 2 fan speed modes LED Indicator shows Blue: Normal mode 800~1500rpm LED Indicator shows Red: Low noise mode 400~1000rpm