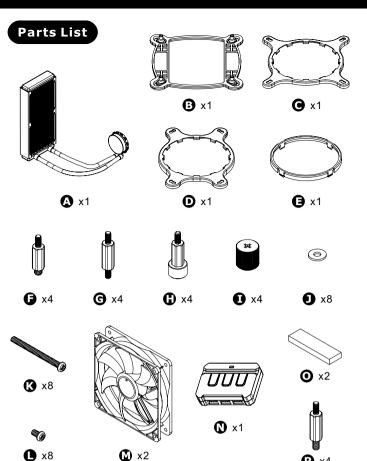

## Intel Water 3.0 Riing RGB 240



**P** x4

## Intel (Socket LGA 1366/1156/1155/1151/1150) Installation For LGA2011 installation, please skip to the next step



















Controller

SPEED: Switch over between 2 fan speed modes LED Indicator shows Blue: Normal mode 800~1500rpm LED Indicator shows Red: Low noise mode 400~1000rpm

PLAY/PAUSE: When you switch to 256 colors mode, click to memorize and lock the color you want, click again to unlock the 256 colors auto rotation

MODE: Switch over between 6 LED modes Red → Blue → White → Green → LED off → 256 colors



## **AMD** Water 3.0 Riing RGB 240

















Controller

SPEED: Switch over between 2 fan speed modes LED Indicator shows Blue: Normal mode 800~1500rpm LED Indicator shows Red: Low noise mode 400~1000rpm

PLAY/PAUSE: When you switch to 256 colors mo