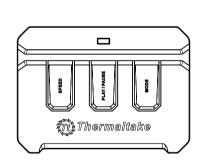

## Intel (Socket LGA 1366/1156/1155/1151/1150) Installation For LGA2011 installation, please skip to the next step

Controller

SPEED: Switch over between 2 fan speed modes LED Indicator shows Blue: Normal mode 800~1500rpm LED Indicator shows Red: Low noise mode 400~1000rpm

PLAY/PAUSE: When you switch to 256 colors mode, click to memorize and lock the color you want, click again to unlock the 256 colors auto rotation

MODE: Switch over between 6 LED modes Red → Blue → White → Green → LED off → 256 colors