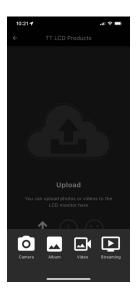

#### You can use a total of 4 functions:

- Camera: Instantly take a photo with your phone and upload it to the LCD screen.
- Album: Select a photo from your phone's album and upload it to the LCD screen.
- Video: Select a video from your phone's album and upload it to the LCD screen.
- Streaming: Use your phone's camera for live streaming directly to the LCD screen.