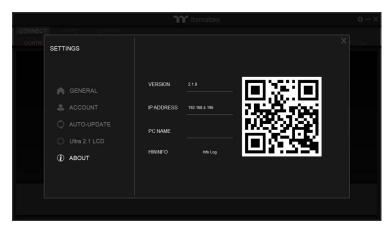

### **Download**

Download the PlayLink app and scan the QR Code on the TT RGB PLUS settings page to pair the PC.

After pairing, the LCD products will be shown based on the installed TT RGB PLUS.

Click the icon to select the items that need to be operated.