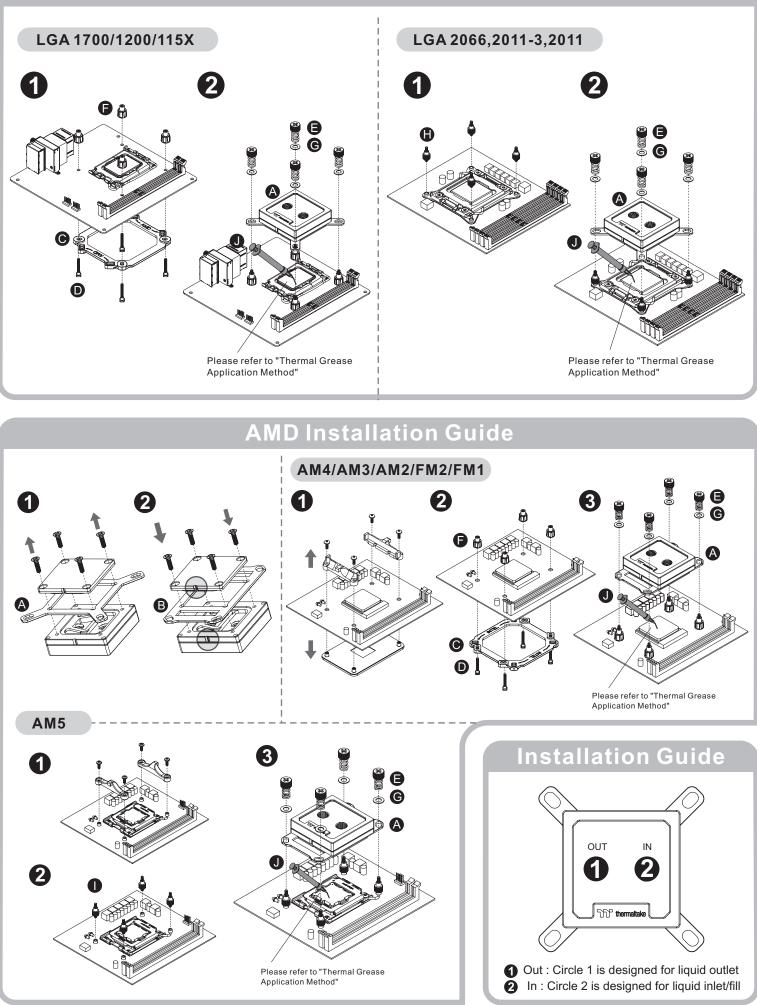

## **Thermal Grease Application Method**

## \Lambda WARNING: Avoid Aluminum Materials

Install the pinhead of TG-60.

Squeeze certain amount of Liquid Metal Thermal Grease on the CPU. (Please wipe it out if overflowed)

Apply the thermal grease evenly by cotton swabs.

Complete.