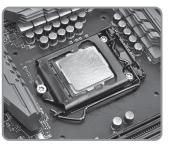

installation. Improper installation may result in damage to your equipment.

Before you start using this product please follow these basic guidelines:

- 1. Please carefully read through the instruction manual before beginning the installation process.
- 2. Please remove your graphics card from your motherboard to insure the safest process and in order to prevent any possible damages to your CPU and motherboard.
- 3. It is strongly recommended to use market proven pre-mix coolant, such as Thermaltake Coolant Series.

## **Thermal Grease Application Method**

## \Lambda WARNING: Avoid Aluminum Materials



Install the pinhead of TG-60.



Squeeze certain amount of Liquid Metal Thermal Grease on the CPU. (Please wipe it out if overflowed)



Apply the thermal grease evenly by cotton swabs.



Complete.



## Intel Installation Guide



\* thermaltake

ROHS UKCE