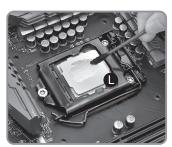

## \Lambda WARNING: Avoid Aluminum Materials

Install the pinhead of TG-60.

Squeeze certain amount of Liquid Metal Thermal Grease on the CPU. (Please wipe it out if overflowed)

Apply the thermal grease evenly by cotton swabs.