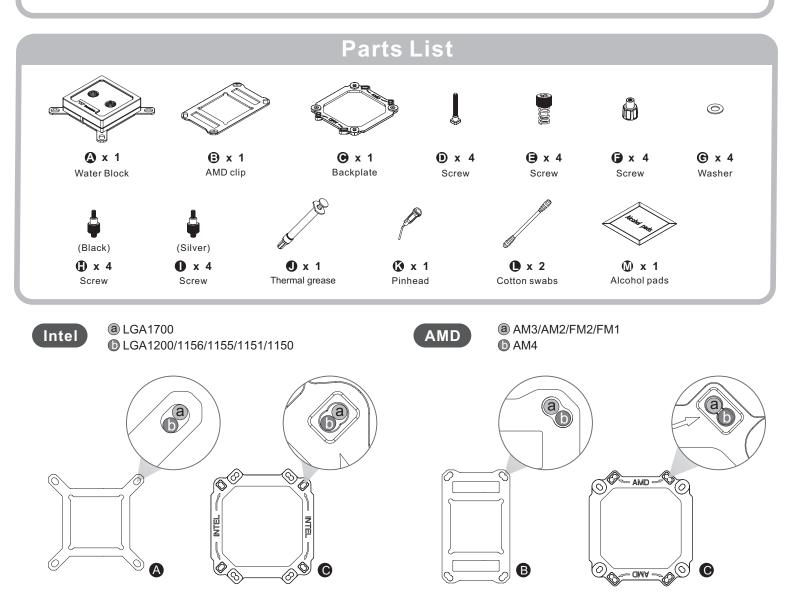

Improper installation may result in damage to your equipment.

Before you start using this product please follow these basic guidelines:

- 1. Please carefully read through the instruction manual before beginning the installation process.
- 2. Please remove your graphics card from your motherboard to insure the safest process and in order to prevent any possible damages to your CPU and motherboard.
- 3. It is strongly recommended to use market proven pre-mix coolant, such as Thermaltake Coolant Series.

## **Thermal Grease Application Method**

## \Lambda WARNING: Avoid Aluminum Materials



Install the pinhead of TG-60.



Squeeze certain amount of Liquid Metal Thermal Grease on the CPU. (Please wipe it out if overflowed)



Apply the thermal grease evenly by cotton swabs.



Complete.



## Intel Installation Guide



\* thermaltake

ROHS UKCE