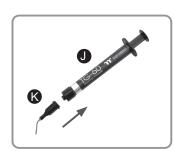

## **Thermal Grease Application Method**

## \Lambda WARNING: Avoid Aluminum Materials

Install the pinhead of TG-60.

Squeeze certain amount of Liquid Metal Thermal Grease on the CPU. (Please wipe it out if overflowed)

Apply the thermal grease evenly by cotton swabs.