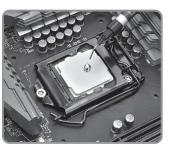

## \Lambda WARNING: Avoid Aluminum Materials

Install the pinhead of TG-60.

Squeeze certain amount of Liquid Metal Thermal Grease on the CPU. (Please wipe it out if overflowed)

Apply the thermal grease evenly by cotton swabs.