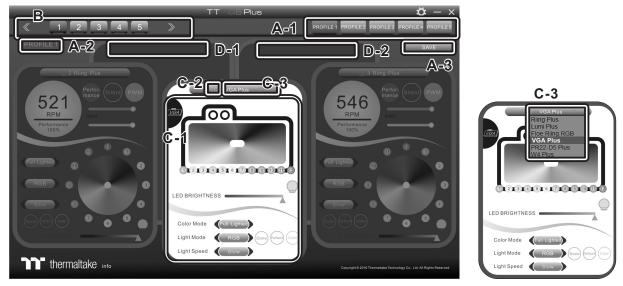

#### A. TT RGB Plus software Profile Setting

- A-1 Set up a profile: Choose a Profile and set up the LED Lighting Mode, then click the SAVE icon(A-3) to store your settings to the software.
- A-2 Save a profile to controller: Select a profile and a controller, then click the Save icon to assign the profile to the controller.
- B. Follow the Installation Guide step 3, you can set up the number of the controller
- C. LED Lighting Mode Full Lighted / Wave / Pulse / Ripple / Blink / Sound Control / RGB Spectrum / Flow / Thermal...

C-1 LED Selection: set up the LEDs lighting, color, and speed.

Light Mode: Choose a lighting mode

Color Mode: Choose the LEDs color

Light Speed: Set up the speed of the LEDs light

LED Spot & Color Palette: Choose the color of each of the individual LEDs by clicking the color palette Done: Save your setting

Default: Reset the LED setting back to the default

Brightness: Drag the mouse to adjust LED light brightness.

LED On/Off: Click the LED Light icon to turn on or off the LED light

- RGB Color Code: Enter the Decimal Code of Red, Green, and Blue to set the LEDs color
- C-2 LED On/Off: User can switch off the LED control function in the software if the fan is not plug into the controller.
- C-3 Drop-down list: click the product name to choice another you want.

D-1 & D-2. Product Selection: click the control panel to rotate it to the front