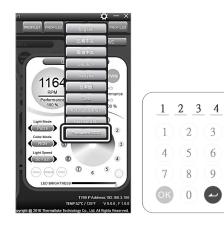

#### **1. Software User Interface**

#### A. TT RGB Plus software Profile Setting

- A-1 Set up a profile: Choose a Profile and set up the LED Lighting Mode, then click the SAVE icon(A-3) to store your settings to the software.
- A-2 Save a profile to controller: Select a profile and a controller, then click the Save icon to assign the profile to the controller.
- B. Follow the Installation Guide step 3, you can set up the number of the controller
- C. LED Lighting Mode Full Lighted / Wave / Pulse / Ripple / Blink / Sound Control / RGB Spectrum / Flow / Thermal...

C-1 LED Selection: set up the LEDs lighting, color, and speed.

Light Mode: Choose a lighting mode

Color Mode: Choose the LEDs color

Light Speed: Set up the speed of the LEDs light

LED Spot & Color Palette: Choose the color of each of the individual LEDs by clicking the color palette Done: Save your setting

Default: Reset the LED setting back to the default

Brightness: Drag the mouse to adjust LED light brightness.

LED On/Off: Click the LED Light icon to turn on or off the LED light

- RGB Color Code: Enter the Decimal Code of Red, Green, and Blue to set the LEDs color
- C-2 LED On/Off: User can switch off the LED control function in the software if the fan is not plug into the controller.
- C-3 Drop-down list: click the product name to choice another you want.

D-1 & D-2. Product Selection: click the control panel to rotate it to the front