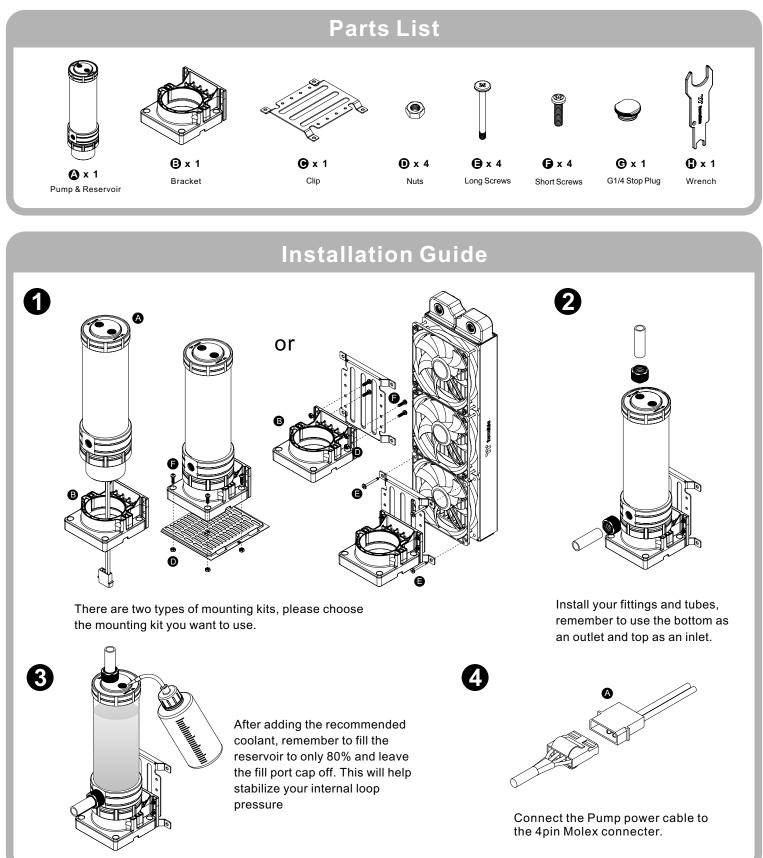

## " thermaltake

## Pacific PR32-D5 Pump+Reservoir

- This product is intended for installation only by expert users. Please consult with a qualified technician for installation.
- Improper installation may result in damage to your equipment.
- 1. Please carefully read the manual before beginning the installation process !
- 2. It is strongly recommended to use market proven pre-mix coolant, such as Thermaltake Coolant.
- 3. DO NOT USE any kind of alcohol or alcohol derivatives with this reservoir or the acrylic tube may crack and fail ! Do not clean it using alcohol either !

© 2021 Thermaltake Technology Co., Ltd. All Rights Reserved. www.thermaltake.com