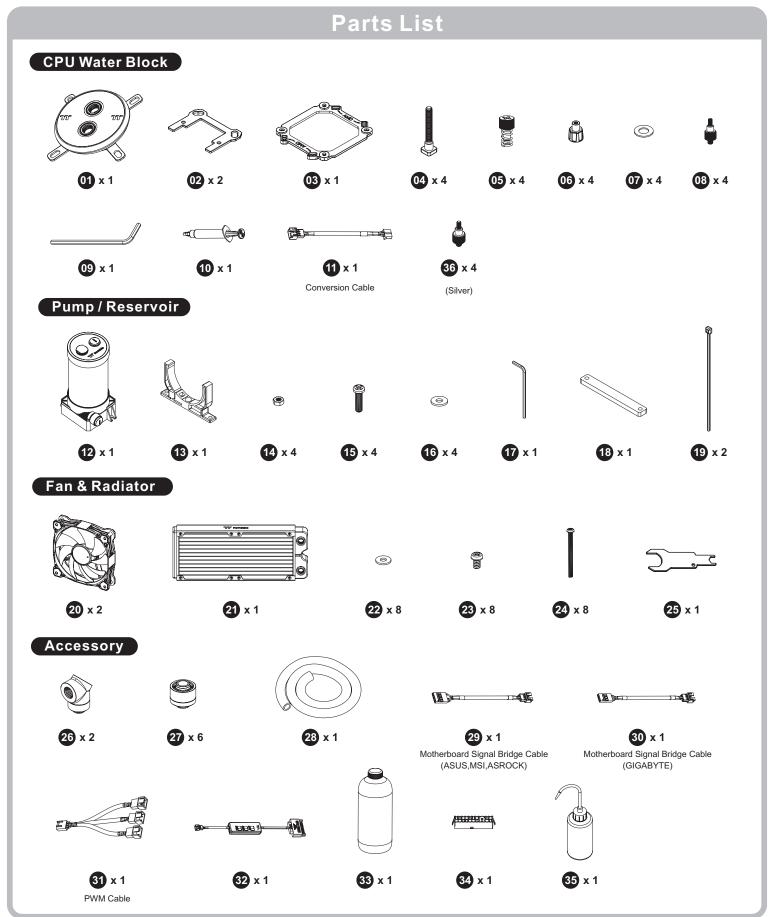

**C**240 DDC SOFT TUBE LIQUID COOLING KIT

This product is intended for installation only by expert users. Please consult with a qualified technician for installation.

Improper installation may result in damage to your equipment. Before you start using this product please follow these basic guidelines:

1. Please carefully read the manual before beginning the installation process !

thermaltake

- 2. It is strongly recommended to use market proven pre-mix coolant, such as Thermaltake Coolant.
- 3. Please remove your graphics card from your motherboard to ensure the safest process and in order to prevent any possible damages to your CPU and motherboard.
- 4. DO NOT USE any kind of alcohol or alcohol derivatives with this reservoir or the acrylic tube may crack and fail ! Do not clean it using alcohol either !