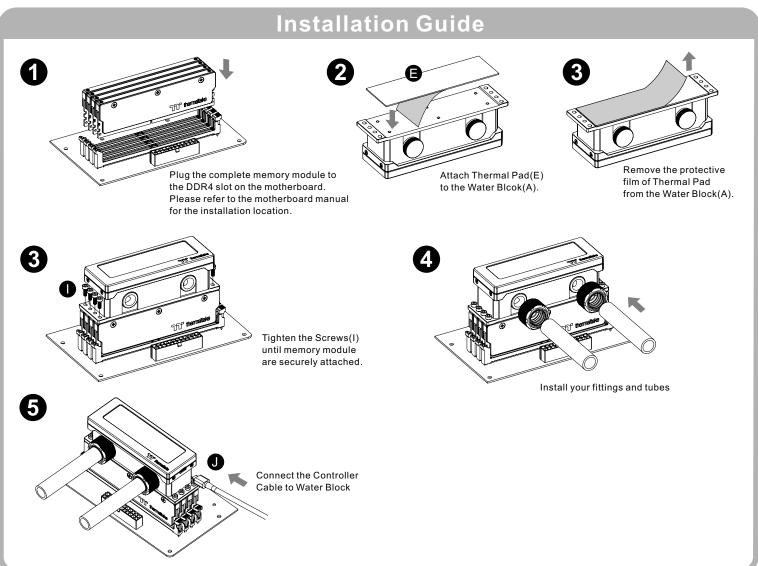

This product is intended for installation only by expert users. Please consult with a qualified technician for installation. Improper installation may result in damage to your equipment. Before you start using this product please follow these basic guidelines:

- 1. Please read carefully through the instruction manual before beginning the installation process.
- 2. Please remove your graphics card from your motherboard to ensure the safest process and in order to prevent any possible damages to your CPU and motherboard.
- 3. It is strongly recommended using market proven pre-mix coolant, such as Thermaltake Coolant 1000.