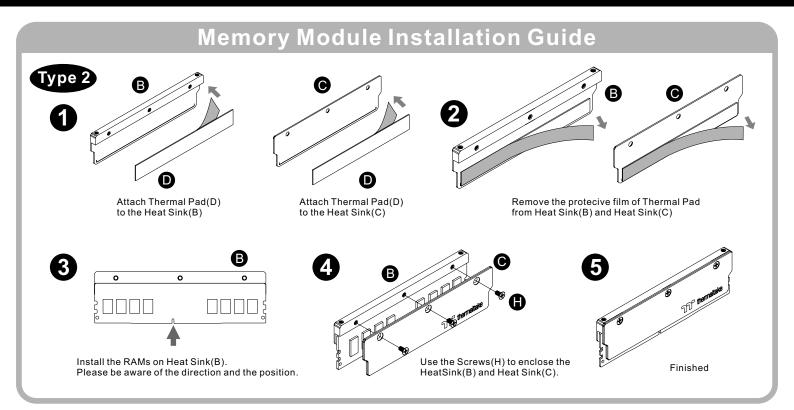

This product is intended for installation only by expert users. Please consult with a qualified technician for installation. Improper installation may result in damage to your equipment. Before you start using this product please follow these basic guidelines:

- 1. Please read carefully through the instruction manual before beginning the installation process.
- 2. Please remove your graphics card from your motherboard to ensure the safest process and in order to prevent any possible damages to your CPU and motherboard.
- 3. It is strongly recommended using market proven pre-mix coolant, such as Thermaltake Coolant 1000.