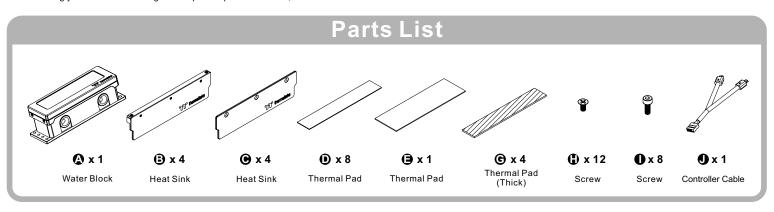

This product is intended for installation only by expert users. Please consult with a qualified technician for installation. Improper installation may result in damage to your equipment. Before you start using this product please follow these basic guidelines:

- 1. Please read carefully through the instruction manual before beginning the installation process.
- 2. Please remove your graphics card from your motherboard to ensure the safest process and in order to prevent any possible damages to your CPU and motherboard.
- 3. It is strongly recommended using market proven pre-mix coolant, such as Thermaltake Coolant 1000.