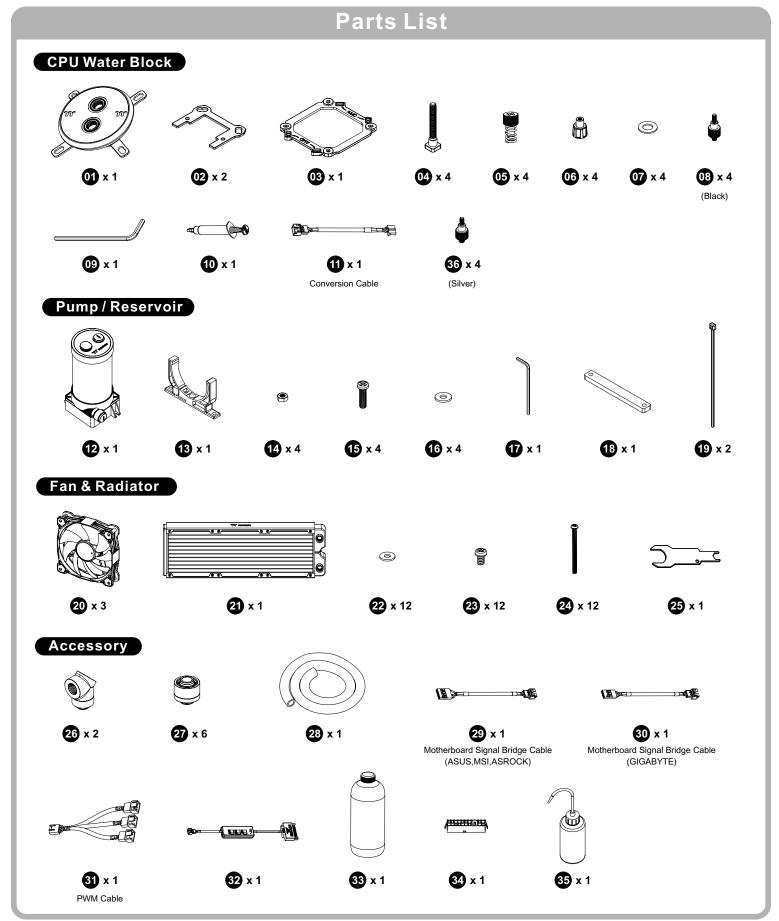

KIT



This product is intended for installation only by expert users. Please consult with a qualified technician for installation.

Improper installation may result in damage to your equipment. Before you start using this product please follow these basic guidelines:

1. Please carefully read the manual before beginning the installation process !

<sup>°</sup> thermaltake

- 2. It is strongly recommended to use market proven pre-mix coolant, such as Thermaltake Coolant.
- 3. Please remove your graphics card from your motherboard to ensure the safest process and in order to prevent any possible damages to your CPU and motherboard.
- 4. DO NOT USE any kind of alcohol or alcohol derivatives with this reservoir or the acrylic tube may crack and fail ! Do not clean it using alcohol either !