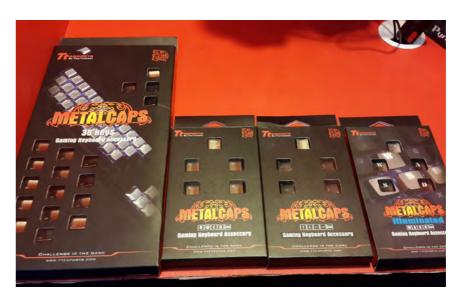

# Light Up the Keycaps for Your Keyboard: Tt eSPORTS launches the New METALCAPS Illuminated

t eSPORTS, the energetic and powerful challenger reveals the new METALCAPS Illuminated keyboard accessory. Now with Tt eSPORTS's new enhanced METALCAPS Illuminated, you can change your keyboards to metallic feel mechanical keyboards to diffuse the light into a magical glowing effect which make your mechanical keyboards look trendier! The METALCAPS Illuminated will fit on most mechanical switches with a cross shaped stem, such as Tt eSPORTS Certified Mechanical switches and Cherry MX switches.

# **Illuminated Metalcaps**

Tt eSPORTS wants to provide something to enhance the mechanical keyboard community, by illuminating the METALCAPS to boost the awesomeness of their mechanical keyboards! The METALCAPS Illuminated comes with a 5-key (WASD + Esc) pack, make it perfect for users who wanted to have a cooler metallic feel mechanical keyboard for both stylish and night-time functionality straight to your desktop.

# **Compatible with Most Cross Shaped Stem Switches**

The METALCAPS will fit with on Tt eSPORTS Certified Mechanical switches (POSEIDON Series, MEKA Series & COMMANDER COMBO) /Cherry MX switches with cross shaped stems!