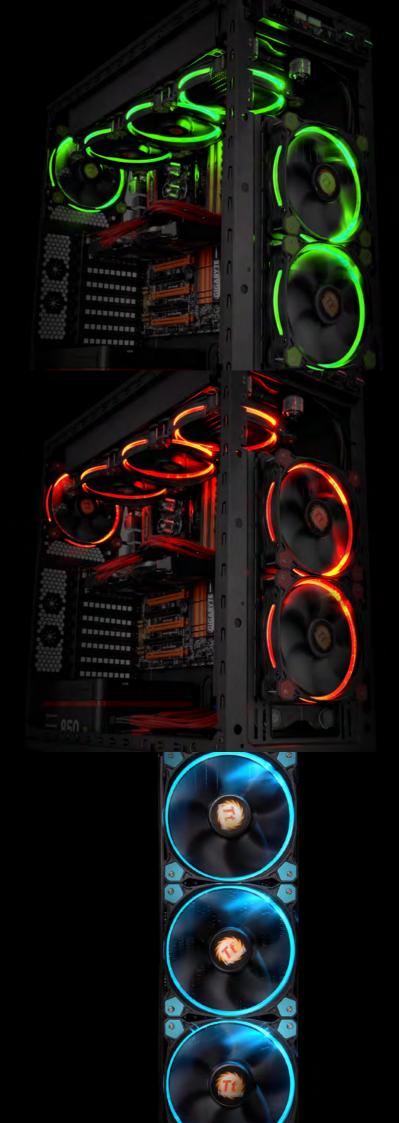

# Who Says You Can't Have it All? New Thermaltake Riing RGB High Static Pressure Radiator Fan With Patented LED Ring At COMPUTEX 2015

hermaltake, a leading brand in PC Modding solutions, chassis, power supply units, and cooling systems, introduced the new Riing RGB High Static Pressure Radiator Fan. The patented circular multicolored 120mm radiator fan is fitted with blades optimized to enhance static pressure for an impressive cooling performance. Hydraulic bearings for silent operation guarantee ultralow noise, and the anti-vibration mounting system strengthens the product's stability during operation. The color and brightness uniformity of the multicolored LED ring is visible from all directions and adds style to the chassis.

# More Details about Riing RGB High Static Pressure Radiator Fan: Color-Changing Fan Controller

A self-contained fan controller can switch between 5 modes in the combo LED: red, blue, green, white, and multicolor. In multicolor mode users can pause to choose and automatically save the preferred color gradient. To change colors disable the LEDs by switching from ON to OFF mode, or reboot the PC.

# **Concentrated Compression Blade**

Custom designed for high static pressure requirements of demanding applications such as radiators, the concentrated compression blade is engineered to focus the weaker, inner circle of air outward, allowing the outer section to pressurize the air.

#### **Wind Blocker Frame**

The wind blocker frame is designed to work with the concentrated compression blade's pressure mechanism by directing airflow toward the middle section of the blade, thereby creating a compression effect. The containment of pressure in turn reduces the blade's noise and vibration, creating a perfect balance between power and sound.