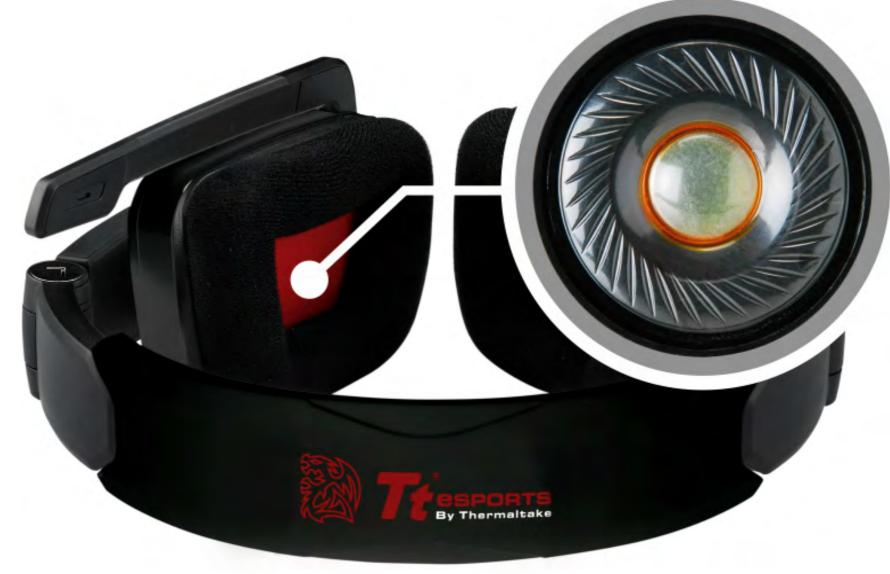

 $\sim$  35

The Premium Sound Gaming Headset:
Tt eSPORTS unveils the New Enhanced
2015 CRONOS

t eSPORTS is proud to reveal the 2015 version of our premium gaming headset, the 2015 CRONOS. This professional gaming headset from Tt eSPORTS is engineered for superior sound with enhanced boosted bass enhancement for gamers to enjoy while gaming!

# **Boosted Bass with Optimum Frequency Response**

The 2015 CRONOS gaming headset comes with a 40mm driver unit and high-energy neodymium magnets that produce a high frequency response (19Hz - 100Hz) to strive for an exceptionally powerful bass output that offers an excellent amount of clarity. Delivering you an astounding and exceptional audio delivery for all your gaming sessions! No matter what style of game you're playing, you will never miss a single beat with the 2015 CRONOS!

# **Bendable Microphone and In-line Controller**

The 2015 CRONOS features a bendable microphone that accommodates any style of gameplay. The 2015 CRONOS also features an in-line controller that allows gamers to control the headset on the fly.

# Specially Designed Lycra ® Headband with Fold Flat Design

The New 2015 CRONOS is specially designed to deliver a comfortable experience while you game for long sessions! The 3-sectioned headband made with LYCRA® fabric, eases the pressure on your head for a comfortable gaming experience. The fold flat design allows you to fold the headset for convenient transportation and it helps the ear cups provide the right fit for any gamer.