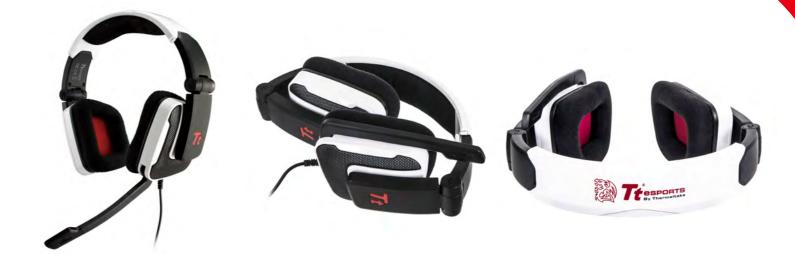

 $\sim$  35

The Premium Sound Gaming Headset:
Tt eSPORTS unveils the New Enhanced
2015 CRONOS

t eSPORTS is proud to reveal the 2015 version of our premium gaming headset, the 2015 CRONOS. This professional gaming headset from Tt eSPORTS is engineered for superior sound with enhanced boosted bass enhancement for gamers to enjoy while gaming!

# **Boosted Bass with Optimum Frequency Response**

The 2015 CRONOS gaming headset comes with a 40mm driver unit and high-energy neodymium magnets that produce a high frequency response (19Hz - 100Hz) to strive for an exceptionally powerful bass output that offers an excellent amount of clarity. Delivering you an astounding and exceptional audio delivery for all your gaming sessions! No matter what style of game you're playing, you will never miss a single beat with the 2015 CRONOS!

# **Bendable Microphone and In-line Controller**

The 2015 CRONOS features a bendable microphone that accommodates any style of gameplay. The 2015 CRONOS also features an in-line controller that allows gamers to control the headset on the fly.

# Specially Designed Lycra ® Headband with Fold Flat Design

The New 2015 CRONOS is specially designed to deliver a comfortable experience while you game for long sessions! The 3-sectioned headband made with LYCRA® fabric, eases the pressure on your head for a comfortable gaming experience. The fold flat design allows you to fold the headset for convenient transportation and it helps the ear cups provide the right fit for any gamer.