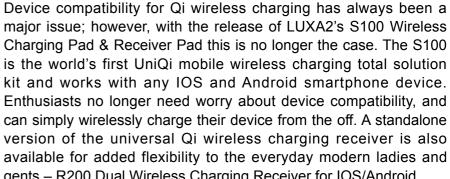

So if every year has been called 'the year of wireless charging' what makes 2015 different? The answer is quite simply the increase in numbers of key industry players "taking up" wireless charging technology. Most notably, IKEA, Starbucks and Samsung. It is perhaps worth noting that there are two major wireless charging standards that are vying for supremacy in the wireless charging market: Qi and the newly A4WP and PMA merger. Qi is currently the most widely adopted worldwide standard with charging points spread over 3,000 hotels, restaurants, airports, pubic places and backed by more then 200 companies, used in over 500 certified products to over 50 million consumers. This is the standard adopted by Thermaltake Mobile - LUXA2 in all wireless charging products.

Earlier this year, IKEA – world's largest furniture retailer - introduced Qi wireless charging into a select range of household furniture. This is a major move for the company, which owns and operates 353 stores in 46 countries considering their affordability and popularity. Their wireless charging range includes floor/table lamps, tables and free standing pads. Samsung has also incorporated Qi into their latest S6 smartphone models, which represents a first in the smartphone market to have built-in wireless charging capability.

is the world's first UniQi mobile wireless charging total solution kit and works with any IOS and Android smartphone device. Enthusiasts no longer need worry about device compatibility, and can simply wirelessly charge their device from the off. A standalone version of the universal Qi wireless charging receiver is also available for added flexibility to the everyday modern ladies and gents - R200 Dual Wireless Charging Receiver for IOS/Android.

As wireless charging blasts off in 2015, LUXA2 rides the adoption wave and makes it available to all.