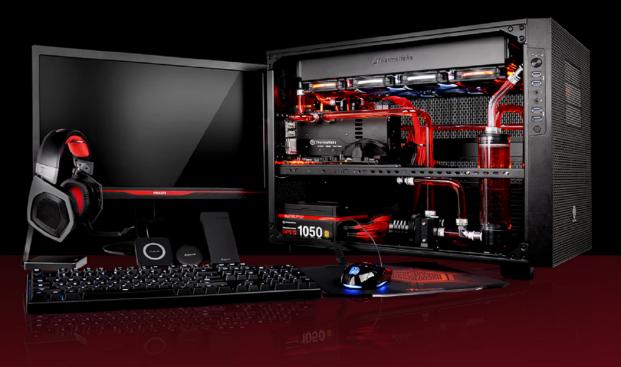

# COMPUTEX Taipei 2015 Thermaltake Launches The New Pacific RL140 Water Cooling Kit Custom DIY LCS Combo Unit

hermaltake, an industry leader in computer chassis, thermal solutions, and power supply units, has unveiled a spread of highly engineered DIY liquid cooling solutions. As part of its 'hardcore' spirit towards the ultimate in custom PC water cooling configuration, Thermaltake has launched the new Pacific RL140 Water Cooling Kit, which consists of CPU water block, D5 pump and reservoir, 140mm radiator, fittings, Luna 12 LED blue fan, tubing, blue coolant, and other accessories, allowing enthusiasts to build up superior water cooling system from an aesthetic standpoint as well as incorporate externally-modular upgrades for their chassis. Together, these provide exceptional performance, unrivalled reliability, and gorgeous liquid cooled styling for modding enthusiasts around the world.

#### **Details of Kit Content as Follow:**

- Pacific W1 CPU Water Block: The W1 CPU water block is constructed with a copper base and anti-corrosive nickel plating to provide exceptional heat transfer and cooling performance. Fits all modern CPU sockets.
- Pacific PR15-D5 Pump/Reservoir Combo: Includes a 150mm reservoir and D5 pump to provide the perfect combination for proper water cooling circulation and capacity, manufactured from high quality POM and PMMA material.
- Pacific RL140 Radiator: With high-density fin design (FPI: 13), the 140mm radiator is optimized to accommodate high airflow and high air pressure with increased capacity and provides superior cooling performance to all components.
- Pacific 1/2" ID x 3/4" OD Compression Fittings (Chrome): Six durable brass compression fittings allow proper connection to G1/4" ports to properly secure cooling components.
- Luna 12 LED Blue Fan: An efficient and quiet cooling LED fan with anti-vibration mounting system, strengthens the stability during operation.
- ■V-Tubler 4T: The V-Tubler 200cm ID 1/2" (13mm) water tube provides custom PC water cooling configurations with flexibility and durability from end to end.
- Coolant1000 Blue: Eco-friendly pre-mixed blue coolant for custom PC water cooling configurations prevents corrosion, rust and scaling across every component for a total system solution.
- Accessory: Intel and AMD universal backplated and mounting kit, 24pin ATX bridge tool, and Thermaltake thermal grease are included in the kit.