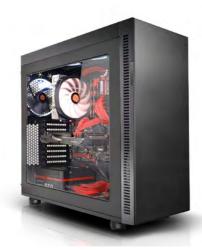

# Speechless Beauty New Thermaltake Suppressor F51 Mid-Tower Chassis Silent & Sleek with Unique Sound Dampening Panels

hermaltake, an industry leader in computer chassis, thermal solutions, and power supply units, has unveiled the Suppressor F51 window/non-window mid-tower chassis, the latest series to the Thermaltake case line. Featuring leading-edge sound reduction panels on all sides, expand your cooling options with removable panels for the perfect balance in silent operation and cooling performance. The Suppressor F51 supports a range of motherboard platforms from Mini ITX to E-ATX solutions, unrivaled liquid cooling expansion and expandability for all high-end GPU solutions users.

# **Features of Suppressor F51 Mid-Tower Chassis: Tool-free Installation**

Innovative 5.25" and 3.5" tool-free drive bay design minimizes installation/removal with hidden drive bays on the back panel to provide a clean look and improved expansion for liquid cooling components. The "2 + 6" drive bay with modular drive racks allows multiple SSD/HDD devices for improved storage capacity.

# **Fully Modular Design**

With removable "2 + 6" drive racks, gain more for custom cooling components to freely interchange SSD/HDD cage sections for maximum interior space. Take the advantage to include high-end, maximum capacity, cooling allotment without the reduction of GPU length limitations when incorporating liquid cooling expansion for the ultimate cooling performance.