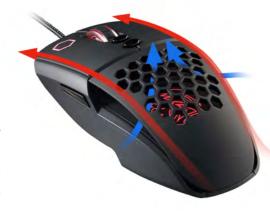

# The Improved Perfection Tt eSPORTS AERODYNAMIC Designed Mice: Level 10•Level 10 M Hybrid Wireless• VENTUS•VENTUS X

It eSPORTS, the energetic and powerful challenger reveals four AERODYNAMIC designed mice: Level 10 Gaming Mouse, Level 10 M Hybrid Wireless Gaming Mouse, VENTUS Gaming Mouse and VENTUS X Gaming Mouse, inspired by the attention of gamers towards top performance, their exquisite taste and appreciation for the aesthetics! With ergonomic solutions increasing the usage comfort as well as the functionality, these aspects are strengthened by Thermaltake's competitive knowledge regarding aerodynamic concept!

# **Aerodynamically Engineered**

Integrated with Tt eSPORTS' Level 10 M Series ventilation concept, VENTUS's aerodynamically honeycomb designed mouse with breathability to keep your hand cool, allow you to manage the airflow while using the mouse and increase the flexibility of moving. This concept enhances expressively more ventilation as it will help ease sweaty palms throughout intense gameplay, let your hand cool, increasing your comfort and allow you to bring your performance to a new level. The maximum ventilation is ultimately required for keeping gamers cool. Due to the longer gaming time, aerodynamic gives advantage as it could influence your ability to compete over the long period!

# **Aerodynamic Concept**

Thermaltake's aerodynamic concept made possible the sandwich design of the top and lower part creating a hollow, open structure that lets the light, the air as well as the surrounding travel through the product almost creating the feeling of a 4th dimension. Additionally the Mouse is fitted with exquisite texture - a perforated surface which provides for a better air and temperature exchange as a means of passive ventilation, solving issues due to heavy use and direct touch of gaming equipment and the rise of temperatures of the hand!