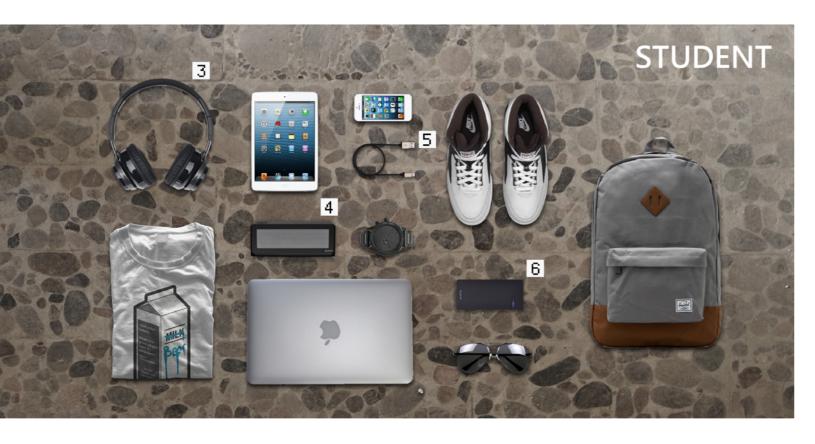

# GADGET ESSENTIALS

FEATURES

#### FEATURES

**Power Audio** Holder

E-One Aluminum **Headset Stand** 

**EnerG Slim Portable Power Bank Series** 

# 1. LUXA2 P-MEGA 41,600mAh World's Largest Power Station

P-MEGA 41,600mAh World's Largest Power Station

Winner of the 2014 Golden Pin design award, it is the world's largest power charging station. Equipped with six USB output ports for simultaneous charging of smartphone, tablet and other digital devices. Weighing just under 1kg, it is also light enough to take with you on group travels with friends and family. Most notably, the P-MEGA can be hand carried onboard flights and comes with a full two-year warranty.

# 2. LUXA2 GroovyW Bluetooth Speaker with Wireless Charging Station and APP

The world's first Bluetooth speaker with wireless charging station. Packed with features: NFC, LED touch controls, speakerphone with mic and much much more. Unleashing 6watts of superior sound quality for all your entertainment needs. The accompanied wireless charging pad possesses a generous 4000mAh cell that provides Qi wireless and wired charging for a variety of devices.

# 3. LUXA2 Lavi S Over-ear Wireless Headphones

Superior tripled mode technology: wireless headphone, aux-in play, and duo speakers in one. Streams high-quality tunes with maximum ease making it the perfect travel and sports companion.

# 4. LUXA2 GroovyA Wireless Stereo Speaker

Premium high definition sound with massive 52mm drivers delivering 7watts of immersive sound. Featuring adjustable angle sound projection design for optimal speaker placement and positioning no matter where you are.

# 5. LUXA2 MFi Lightning to USB Charge Sync Aluminum Cable

Made for Apple iPod/Phone/iPad. Apple certified with a sleek aluminum braided construction and supports 2.4A fast charging. Tested to withstand 3000 USB insertions and removal cycles for long lasting durability and reliability.

# 6. LUXA2 EnerG Slim 10,000mAh Power Bank

Sleek, slim and supreme. Weighing only 222g, and with a thickness of only 15.8mm, this power bank packs a forceful 10,000mAh capacity with commanding dual charging 5V2.4A and 5V1A USB charging port. Coated in fire-proof ABS and comes with full 2 year warranty.