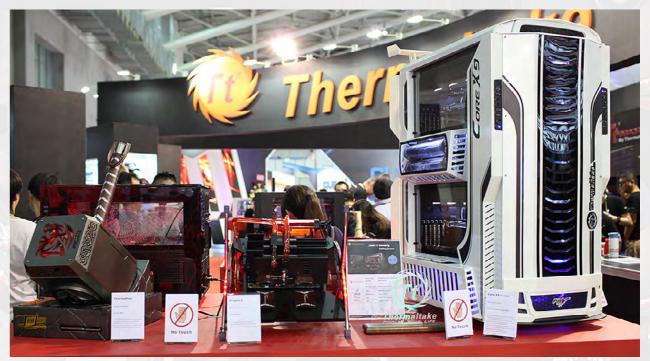

#### **COMPUTEX d&i Awards 2015**

Thermaltake Gaming - Tt eSPORTS: CRONOS AD Gaming Headset and ISURUS Pro In-Ear Headset

Thermaltake CEO & Chairman Mr Kenny Lin kicked off COMPUTEX Taipei 2015 by highlighting several notable achievements this year. Firstly, the Q1 launch of the Core X case series, a chassis series that offers an endless stackable and expandable cooling solution experience, which is quickly becoming the fastest selling chassis series in the company's sixteen-year history. Next, the launch of the Riing LED Radiator Fan Series, a patented designed LED ring radiator fan fitted to enhance static pressure that produces impressive cooling performance with an optimized fan blade design. Since it's Q1 release, the Riing LED Fan series has become the best-selling series product in Thermaltake history. Finally, April saw the launch of the 2015 Thermaltake CaseMOD Invitational - the biggest international modding event of the year – that pitted seven of the world's top modders in going head-to-head to create the ultimate Core X9 case mod.

The most exciting and talked about event of the year was the "2015 Thermaltake Casemod Invitational" Thermaltake's first case modding competition and the world's first international online MOD contest held in this May, featuring seven of the world's top case modders from the United States of America, Japan, Germany, France, United Kingdom, Thailand, and Australia. These seven top modders used various Thermaltake liquid cooling components to transform the Thermaltake Core X9 E-ATX Cube, and the public voted for their favorite MOD piece on the Tt Community Forum. This event garnered over 1,000 votes from the public, and the winner Suchao Prowphong from Thailand's piece "Core X2 Furious" a tribute to the "Fast and Furious" movies series' actor Paul Walker, along with his other work "Thermalthor" inspired by Thor's hammer in the movie "Thor" were displayed at Thermaltake's booth at 2015 COMPUTEX Taipei.