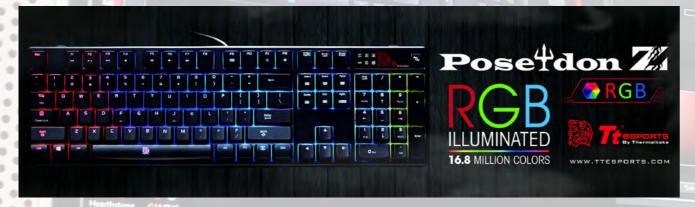

# The Keyboard with the Perfect Colors: Tt eSPORTS reveals the POSEIDON Z RGB Mechanical Gaming Keyboard

t eSPORTS, the energetic and powerful challenger reveals the POSEIDON Z RGB that is simple yet astonishing spectrum keyboard; it offers extreme customization options for users to play with, energizing you with the colors to take gaming style to the next level with experiencing the colorful of life. With the sleek POSEIDON Z design, the POSEIDON Z RGB gives a spectrum of visual effects featuring 16.8 million colors, not just with an impressive spectrum of colors but with customized lighting controls too! The new POSEIDON Z RGB provided users the easiest way to tune and most importantly, it colors up your life!

# **Cutting-Edge Sharp Colors & Stunning Lighting Effects**

POSEIDON Z RGB used a silver metal plate which placed under our switches and LEDs. The POSEIDON Z RGB keyboard uses Panton 877C color that lightens up the gorgeous colors, differentiate itself from other normal metal plates which often used by others! It brings the amazing colors for astounding appearance! POSEIDON Z RGB also built with an astonishing 5 levels of brightness (included OFF). Tt eSPORTS engineered a real RGB keyboard which offers better and stronger colors and features that fit all needs! In addition, you can also customize your own special effects and make the POSEIDON Z RGB specially yours with our 5 preset beautiful lighting effects (Fully lighted, Reactive, Arrow Flow, Wave & Ripple) that you can simply play with on-the-fly! With all these beautiful lighting effects, you can color up your keyboard and power up in your battle!