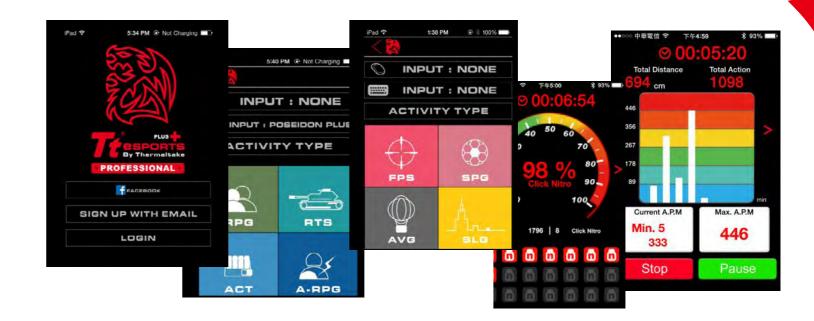

# Tt eSPORTS unveils Version 1.0 of Their New Community & Data Management Platform

t eSPORTS is excited to announce the launch of version 1.0 of our Community & Data Management Platform, providing users a platform to analyze their performance stats and compare their gaming stats with pro players. Users who own a Tt eSPORTS THERON Plus Smart Mouse can challenge their friends to competitions to see who's stats are the best. The data platform acts as a data center to process analytics so gamers can improve their stats each time they play.

# **Tt eSPORTS PLUS+ Community & Data Management Platform**

# **Data Management & Analysis**

Users can analyze their stats on PC and mobile devices to improve their gameplay no matter where they play. Users can review their performance history, analyze stats, compare their stats against pro-players, and challenge their friends to stat competitions.

#### **Track Activities**

See performance stats like total clicks, total distance, total lift off counts, current and maximum action per minute and more when you use the app with the THERON PLUS+ Smart Mouse.

#### **Connect With Friends & Share**

Share your recorded statistics to your friends and family and even compete on the leaderboard.

#### **Check Progress**

View progress and analyze your performance statistics with easy-to-read charts and graphs.

#### **Create a Club**

Create clubs with your friends, set up club challenges, and compete with other clubs from around the world!

#### **eSPORTS Team Club**

Users are able to review analytics from our Tt eSPORTS Teams around the world. These teams are all sponsored teams by Tt eSPORTS and you will be able to see all their gameplay statistics on the platform!

#### **Earn Points & Get Motivated**

Achieve clicks and receive your achievements with Dragon Points. You can check your account to see how many Dragon Points you've earned on your clicking journey. Additionally, earning Dragon Points will keep you moving toward and give you urge to achieve more!