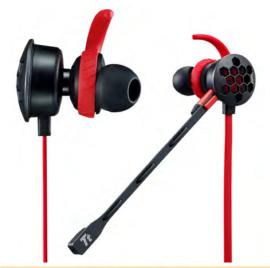

# Tt eSPORTS launches the New ISURUS PRO The World's First In-Ear Gaming Headset with Detachable Microphone

t eSPORTS, the energetic and powerful challenger reveals the new member for its ISURUS family, ISURUS PRO. The new ISURUS PRO In-ear gaming headset wins the 2015 COMPUTEX d&I Award and it is professional engineered for professional gamers. The ISURUS PRO delivers an astonishing audio and gaming experience with its comfortable ear-fit. The enhanced in-ear fit is succeeded by the headset's compact; with a large 13.5mm neodymium drivers provide clear sound and powerful bass, while a flat cable effectively removes tangles, producing a strong bass while delivering its crystal clear sound quality. Interchangeable ear-tips are included in 3 sizes to offer a more premium sound and bass response that suits you. Pair with the world's first detachable microphone, you can adjust the detachable microphone to any position that fit most and detach the microphone whenever you want! Besides the detachable microphone, this remarkable audio solution also contains an in-line omnidirectional microphone with phone call control for handy voice communication with mobile devices on the go!

# **World's First In-Ear Gaming Headset with Detachable Microphone**

Most importantly, the world first detachable microphone design on an in-ear gaming headset, the lightweight stainless steel detachable microphone design offers a clearer voice communication and enhances phone call control by adjusting the microphone to ensure you have a perfect fit. You can use the microphone while in gameplay with friends or detach the microphone for music enjoyment. Additionally, ISURUS PRO consist a dual microphone design where you can choose either to speak through the inline microphone or via the detachable microphone. Gamers are recommended to use the detachable microphone while in gameplay for better sound quality and inline microphone let you to switch between calls and music, and control music as well, also skipping a track with the press of a button without touching the device!

# **Honeycomb Design with Secure Fit System**

The new ISURUS PRO added a honeycomb cutout brushed shell design with Tt eSPORTS's battle dragon logo in it, and its elegance is perceivable from all angles that presented in our Level 10 concept. Furthermore, the secure fit system, exceptionally designed to nestle in the ear without really entering your ear canal – spreading contact equally across the ear for supreme coziness, and forms a soothing cap that gives to the headphones' full-spectrum noise reduction. ISURUS PRO comes with 3 sizes of silicone sleeves where you can choose the pair that best fits you naturally. These awesome washable, soft silicone sleeves were designed to provide comfort in your ear canals for long hours of use.