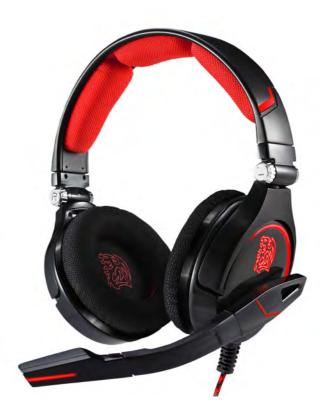

# Tt eSPORTS launches the New ISURUS PRO The World's First In-Ear Gaming Headset with Detachable Microphone

t eSPORTS, the energetic and powerful challenger reveals the new member for its ISURUS family, ISURUS PRO. The new ISURUS PRO In-ear gaming headset wins the 2015 COMPUTEX d&I Award and it is professional engineered for professional gamers. The ISURUS PRO delivers an astonishing audio and gaming experience with its comfortable ear-fit. The enhanced in-ear fit is succeeded by the headset's compact; with a large 13.5mm neodymium drivers provide clear sound and powerful bass, while a flat cable effectively removes tangles, producing a strong bass while delivering its crystal clear sound quality. Interchangeable ear-tips are included in 3 sizes to offer a more premium sound and bass response that suits you. Pair with the world's first detachable microphone, you can adjust the detachable microphone to any position that fit most and detach the microphone whenever you want! Besides the detachable microphone, this remarkable audio solution also contains an in-line omnidirectional microphone with phone call control for handy voice communication with mobile devices on the go!

# **World's First In-Ear Gaming Headset with Detachable Microphone**

Most importantly, the world first detachable microphone design on an in-ear gaming headset, the lightweight stainless steel detachable microphone design offers a clearer voice communication and enhances phone call control by adjusting the microphone to ensure you have a perfect fit. You can use the microphone while in gameplay with friends or detach the microphone for music enjoyment. Additionally, ISURUS PRO consist a dual microphone design where you can choose either to speak through the inline microphone or via the detachable microphone. Gamers are recommended to use the detachable microphone while in gameplay for better sound quality and inline microphone let you to switch between calls and music, and control music as well, also skipping a track with the press of a button without touching the device!

# **Honeycomb Design with Secure Fit System**

The new ISURUS PRO added a honeycomb cutout brushed shell design with Tt eSPORTS's battle dragon logo in it, and its elegance is perceivable from all angles that presented in our Level 10 concept. Furthermore, the secure fit system, exceptionally designed to nestle in the ear without really entering your ear canal – spreading contact equally across the ear for supreme coziness, and forms a soothing cap that gives to the headphones' full-spectrum noise reduction. ISURUS PRO comes with 3 sizes of silicone sleeves where you can choose the pair that best fits you naturally. These awesome washable, soft silicone sleeves were designed to provide comfort in your ear canals for long hours of use.

# **Powerful 13.5mm Neodymium Driver**

Deliver unbeatable in-ear audio, with natural high-reliability, crisp trebles and powerful bass - allowing you to hear and retain your daily soundtracks perfect and experience the true gaming atmosphere! Whatever your mood you have for the day, just immerse yourself in the best quality of sound!

# **Inline Remote with Tangle-free Flat Cables**

Besides that, combined with the ease of use from the 3 button in-line remote (previous, next, play & pause button) with integrated microphone, allowing you to answer your calls and control the music with just the push of a button. ISURUS PRO also consists with tangle-free flat cables, so say goodbye to those frustrating cable tangles and have fun with the great designed for functionality and enjoy your game and music every day! ISURUS PRO is the perfect headset when you are on the move or in a gameplay!