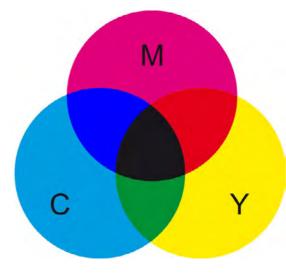

RGB 是色光, 所以在顏色的疊加是越加越亮, 稱為【加色法】; 在電 腦螢幕上三原色的顯示範圍為 0 到 255(0 表示無色彩), 例如 RGB 為 255、0、0表示全紅,0、255、0表示全線,0、0、255表示全藍,0、 0、0表示黑色,255、255、255表示RGB三色光全混色,表示白色。 CMYK 一般稱為【印刷四色】, C(Cyan)青色、M(Magenta)洋 紅色 、Y(Yellow) 黃色、K(Black) 黑色,是由色料構成的顏色, 一般用在印刷或是大圖輸出。CMYK 的顏色階調為 0 到 100,在顏色 的疊加是越加越深,稱為【減色法】;道理跟水彩調色是一樣的,這 樣的混色關係,與 RGB 色彩模式剛好相反。(從附圖 1 的色彩關係圖 來看,可以得知)