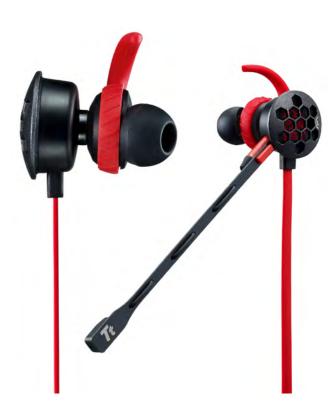

# Tt eSPORTS launches the New ISURUS PRO The World's First In-Ear Gaming Headset with Detachable Microphone

t eSPORTS, the energetic and powerful challenger reveals the new member for its ISURUS family, ISURUS PRO. The new ISURUS PRO In-ear gaming headset wins the 2015 COMPUTEX d&I Award and it is professional engineered for professional gamers. The ISURUS PRO delivers an astonishing audio and gaming experience with its comfortable ear-fit. The enhanced in-ear fit is succeeded by the headset's compact; with a large 13.5mm neodymium drivers provide clear sound and powerful bass, while a flat cable effectively removes tangles, producing a strong bass while delivering its crystal clear sound quality. Interchangeable ear-tips are included in 3 sizes to offer a more premium sound and bass response that suits you. Pair with the world's first detachable microphone, you can adjust the detachable microphone to any position that fit most and detach the microphone whenever you want! Besides the detachable microphone, this remarkable audio solution also contains an in-line omnidirectional microphone with phone call control for handy voice communication with mobile devices on the go!

# **World's First In-Ear Gaming Headset with Detachable Microphone**

Most importantly, the world first detachable microphone design on an in-ear gaming headset, the lightweight stainless steel detachable microphone design offers a clearer voice communication and enhances phone call control by adjusting the microphone to ensure you have a perfect fit. You can use the microphone while in gameplay with friends or detach the microphone for music enjoyment. Additionally, ISURUS PRO consist a dual microphone design where you can choose either to speak through the inline microphone or via the detachable microphone. Gamers are recommended to use the detachable microphone while in gameplay for better sound quality and inline microphone let you to switch between calls and music, and control music as well, also skipping a track with the press of a button without touching the device!

# **Honeycomb Design with Secure Fit System**

The new ISURUS PRO added a honeycomb cutout brushed shell design with Tt eSPORTS's battle dragon logo in it, and its elegance is perceivable from all angles that presented in our Level 10 concept. Furthermore, the secure fit system, exceptionally designed to nestle in the ear without really entering your ear canal – spreading contact equally across the ear for supreme coziness, and forms a soothing cap that gives to the headphones' full-spectrum noise reduction. ISURUS PRO comes with 3 sizes of silicone sleeves where you can choose the pair that best fits you naturally. These awesome washable, soft silicone sleeves were designed to provide comfort in your ear canals for long hours of use.