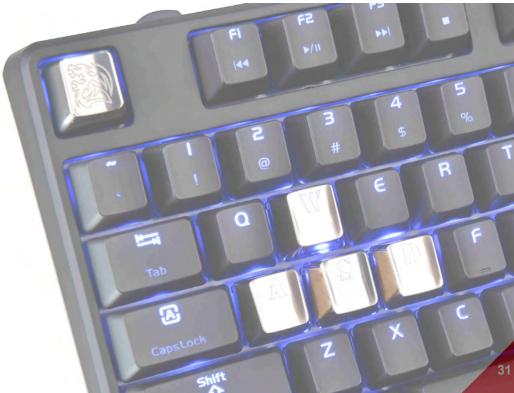

# Light Up the Keycaps for Your Keyboard: Tt eSPORTS launches the New METALCAPS Illuminated

t eSPORTS, the energetic and powerful challenger reveals the new METALCAPS Illuminated keyboard accessory. Now with Tt eSPORTS's new enhanced METALCAPS Illuminated, you can change your keyboards to metallic feel mechanical keyboards to diffuse the light into a magical glowing effect which make your mechanical keyboards look trendier! The METALCAPS Illuminated will fit on most mechanical switches with a cross shaped stem, such as Tt eSPORTS Certified Mechanical switches and Cherry MX switches.

#### **Durable Metal Frame & Anodized Keycaps**

The METALCAPS Illuminated are made of a Zinc alloy for overall durability and a solid feel while typing! In addition, the METALCAPS Illuminated are anodized to enhance color sustainability and look new for years to come! You can also feel the iconography on the cylindrical keys. As for slippage, the caps stay cool since they are metal, so sweat will not be an issue!

# **Compatible with Most Cross Shaped Stem Switches**

The METALCAPS will fit with on Tt eSPORTS Certified Mechanical switches (POSEIDON Series, MEKA Series & COMMANDER COMBO) /Cherry MX switches with cross shaped stems!