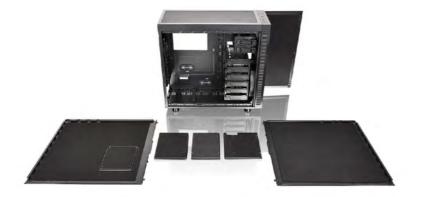

# Speechless Beauty New Thermaltake Suppressor F51 Mid-Tower Chassis Silent & Sleek with Unique Sound Dampening Panels

hermaltake, an industry leader in computer chassis, thermal solutions, and power supply units, has unveiled the Suppressor F51 window/non-window mid-tower chassis, the latest series to the Thermaltake case line. Featuring leading-edge sound reduction panels on all sides, expand your cooling options with removable panels for the perfect balance in silent operation and cooling performance. The Suppressor F51 supports a range of motherboard platforms from Mini ITX to E-ATX solutions, unrivaled liquid cooling expansion and expandability for all high-end GPU solutions users.

# **Features of Suppressor F51 Mid-Tower Chassis: Tool-free Installation**

Innovative 5.25" and 3.5" tool-free drive bay design minimizes installation/removal with hidden drive bays on the back panel to provide a clean look and improved expansion for liquid cooling components. The "2 + 6" drive bay with modular drive racks allows multiple SSD/HDD devices for improved storage capacity.

# **Fully Modular Design**

With removable "2 + 6" drive racks, gain more for custom cooling components to freely interchange SSD/HDD cage sections for maximum interior space. Take the advantage to include high-end, maximum capacity, cooling allotment without the reduction of GPU length limitations when incorporating liquid cooling expansion for the ultimate cooling performance.

#### **Dust Reduction**

Super fine fan filters provide excellent protection and reduction against dirt and dust on the top, inside front panel, and bottom. The magnetic fan filter on the top simply attaches to the filter for dust filtration.

#### **Modular Sound-damping Design**

Built-in sound-damping panels incorporated on the top, front, and side panels of the Suppressor F51 chassis reinforce noise reduction for silent operation. Optimizing cooling performance with removable mounted top panels expand cooling configurations for both air and liquid cooling solutions. Design and build a custom leading-edge silent operation PC with options for 120/140/200mm cooling fans and liquid cooling support for single, dual and triple radiator applications.