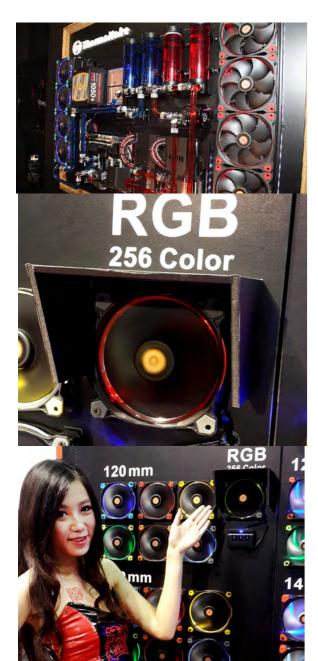

# Who Says You Can't Have it All? New Thermaltake Riing RGB High Static Pressure Radiator Fan With Patented LED Ring At COMPUTEX 2015

hermaltake, a leading brand in PC Modding solutions, chassis, power supply units, and cooling systems, introduced the new Riing RGB High Static Pressure Radiator Fan. The patented circular multicolored 120mm radiator fan is fitted with blades optimized to enhance static pressure for an impressive cooling performance. Hydraulic bearings for silent operation guarantee ultralow noise, and the anti-vibration mounting system strengthens the product's stability during operation. The color and brightness uniformity of the multicolored LED ring is visible from all directions and adds style to the chassis.

# More Details about Riing RGB High Static Pressure Radiator Fan: Color-Changing Fan Controller

A self-contained fan controller can switch between 5 modes in the combo LED: red, blue, green, white, and multicolor. In multicolor mode users can pause to choose and automatically save the preferred color gradient. To change colors disable the LEDs by switching from ON to OFF mode, or reboot the PC.