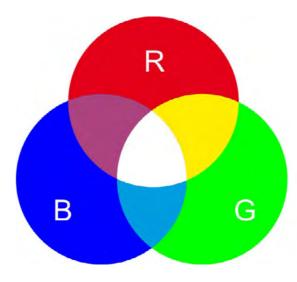

# 淺談 RGB 與 CMYK 色彩模式

產品企劃部 / 視覺傳達設計師 /Poki 謝豐吉

RGB 與 CMYK 色彩模式

過棱鏡的實驗,白光通過棱鏡後被分解成多種顏色的 色譜,依次為紅、橙、黃、綠、藍、靛、紫,這就是 可見光譜。其中人眼對紅、綠、藍最為敏感,人的眼 睛就像一個三色接收器的體系,大多數的顏色可以通 過紅、綠、藍三色按照不同的比例合成產生。

RGB 稱為【色光三原色】,是一種加色模式。紅 (Red)、綠(Green)、藍(Blue)三原色的色光以不同的比例相加, 以產生多種的色光。

三原色光顯示主要用於電視和電腦的顯示器,有陰極射線管顯示、液 晶顯示和電漿顯示等方法,將三種原色光在每一像素中組合成從全黑 色到全白色之間各種不同的顏色光,目前在電腦硬體中採取每一像素 用 24bit (位元)表示的方法,所以三種原色光各分到 8bit,每一種原 色的強度依照 8bit 的最高值 28 分為 256 個值。用這種方法可以組合 16777216 種顏色 (但人眼實際只能分辨出 1000 萬種顏色)。

RGB 是色光, 所以在顏色的疊加是越加越亮, 稱為【加色法】; 在電 腦螢幕上三原色的顯示範圍為 0 到 255(0 表示無色彩), 例如 RGB 為 255、0、0表示全紅,0、255、0表示全線,0、0、255表示全藍,0、 0、0表示黑色,255、255、255表示RGB三色光全混色,表示白色。 CMYK 一般稱為【印刷四色】, C(Cyan)青色、M(Magenta)洋 紅色 、Y(Yellow) 黃色、K(Black) 黑色,是由色料構成的顏色, 一般用在印刷或是大圖輸出。CMYK 的顏色階調為 0 到 100,在顏色 的疊加是越加越深,稱為【減色法】;道理跟水彩調色是一樣的,這 樣的混色關係,與 RGB 色彩模式剛好相反。(從附圖 1 的色彩關係圖 來看,可以得知)