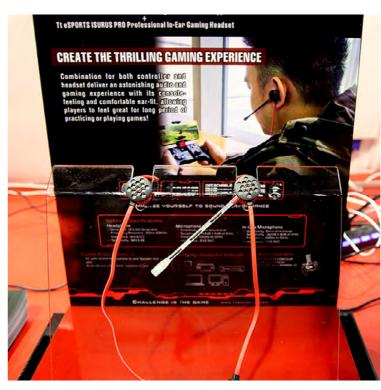

# Tt eSPORTS launches the New ISURUS PRO The World's First In-Ear Gaming Headset with Detachable Microphone

t eSPORTS, the energetic and powerful challenger reveals the new member for its ISURUS family, ISURUS PRO. The new ISURUS PRO In-ear gaming headset wins the 2015 COMPUTEX d&I Award and it is professional engineered for professional gamers. The ISURUS PRO delivers an astonishing audio and gaming experience with its comfortable ear-fit. The enhanced in-ear fit is succeeded by the headset's compact; with a large 13.5mm neodymium drivers provide clear sound and powerful bass, while a flat cable effectively removes tangles, producing a strong bass while delivering its crystal clear sound quality. Interchangeable ear-tips are included in 3 sizes to offer a more premium sound and bass response that suits you. Pair with the world's first detachable microphone, you can adjust the detachable microphone to any position that fit most and detach the microphone whenever you want! Besides the detachable microphone, this remarkable audio solution also contains an in-line omnidirectional microphone with phone call control for handy voice communication with mobile devices on the go!

# **World's First In-Ear Gaming Headset with Detachable Microphone**

Most importantly, the world first detachable microphone design on an in-ear gaming headset, the lightweight stainless steel detachable microphone design offers a clearer voice communication and enhances phone call control by adjusting the microphone to ensure you have a perfect fit. You can use the microphone while in gameplay with friends or detach the microphone for music enjoyment. Additionally, ISURUS PRO consist a dual microphone design where you can choose either to speak through the inline microphone or via the detachable microphone. Gamers are recommended to use the detachable microphone while in gameplay for better sound quality and inline microphone let you to switch between calls and music, and control music as well, also skipping a track with the press of a button without touching the device!