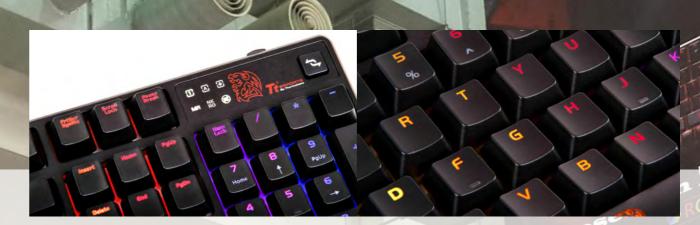

# The Keyboard with the Perfect Colors: Tt eSPORTS reveals the POSEIDON Z RGB Mechanical Gaming Keyboard

t eSPORTS, the energetic and powerful challenger reveals the POSEIDON Z RGB that is simple yet astonishing spectrum keyboard; it offers extreme customization options for users to play with, energizing you with the colors to take gaming style to the next level with experiencing the colorful of life. With the sleek POSEIDON Z design, the POSEIDON Z RGB gives a spectrum of visual effects featuring 16.8 million colors, not just with an impressive spectrum of colors but with customized lighting controls too! The new POSEIDON Z RGB provided users the easiest way to tune and most importantly, it colors up your life!

# **Cutting-Edge Sharp Colors & Stunning Lighting Effects**

POSEIDON Z RGB used a silver metal plate which placed under our switches and LEDs. The POSEIDON Z RGB keyboard uses Panton 877C color that lightens up the gorgeous colors, differentiate itself from other normal metal plates which often used by others! It brings the amazing colors for astounding appearance! POSEIDON Z RGB also built with an astonishing 5 levels of brightness (included OFF). Tt eSPORTS engineered a real RGB keyboard which offers better and stronger colors and features that fit all needs! In addition, you can also customize your own special effects and make the POSEIDON Z RGB specially yours with our 5 preset beautiful lighting effects (Fully lighted, Reactive, Arrow Flow, Wave & Ripple) that you can simply play with on-the-fly! With all these beautiful lighting effects, you can color up your keyboard and power up in your battle!