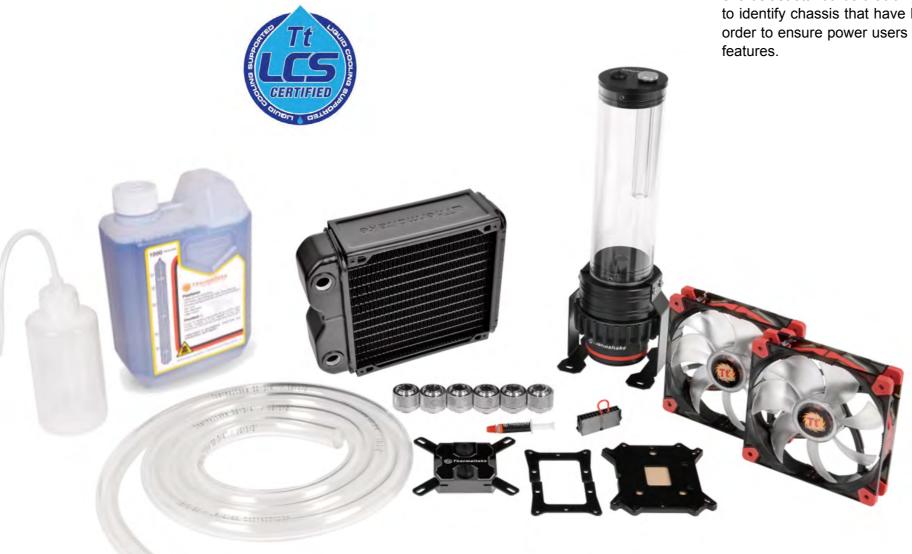

# COMPUTEX Taipei 2015 Thermaltake Launches The New Pacific RL140 Water Cooling Kit Custom DIY LCS Combo Unit

hermaltake, an industry leader in computer chassis, thermal solutions, and power supply units, has unveiled a spread of highly engineered DIY liquid cooling solutions. As part of its 'hardcore' spirit towards the ultimate in custom PC water cooling configuration, Thermaltake has launched the new Pacific RL140 Water Cooling Kit, which consists of CPU water block, D5 pump and reservoir, 140mm radiator, fittings, Luna 12 LED blue fan, tubing, blue coolant, and other accessories, allowing enthusiasts to build up superior water cooling system from an aesthetic standpoint as well as incorporate externally-modular upgrades for their chassis. Together, these provide exceptional performance, unrivalled reliability, and gorgeous liquid cooled styling for modding enthusiasts around the world.

#### **Details of Kit Content as Follow:**

- Pacific W1 CPU Water Block: The W1 CPU water block is constructed with a copper base and anti-corrosive nickel plating to provide exceptional heat transfer and cooling performance. Fits all modern CPU sockets.
- Pacific PR15-D5 Pump/Reservoir Combo: Includes a 150mm reservoir and D5 pump to provide the perfect combination for proper water cooling circulation and capacity, manufactured from high quality POM and PMMA material.
- Pacific RL140 Radiator: With high-density fin design (FPI: 13), the 140mm radiator is optimized to accommodate high airflow and high air pressure with increased capacity and provides superior cooling performance to all components.
- Pacific 1/2" ID x 3/4" OD Compression Fittings (Chrome): Six durable brass compression fittings allow proper connection to G1/4" ports to properly secure cooling components.
- Luna 12 LED Blue Fan: An efficient and quiet cooling LED fan with anti-vibration mounting system, strengthens the stability during operation.
- ■V-Tubler 4T: The V-Tubler 200cm ID 1/2" (13mm) water tube provides custom PC water cooling configurations with flexibility and durability from end to end.
- Coolant1000 Blue: Eco-friendly pre-mixed blue coolant for custom PC water cooling configurations prevents corrosion, rust and scaling across every component for a total system solution.
- Accessory: Intel and AMD universal backplated and mounting kit, 24pin ATX bridge tool, and Thermaltake thermal grease are included in the kit.

# **Exclusively "Tt LCS Certified"**

Tt LCS Certified is a Thermaltake exclusive certification applied to products that pass the rigorous hardcore enthusiast standards that only the world's best LCS chassis are held to. The Tt LCS certification was created to identify chassis that have been tested for best compatibility under extreme liquid cooling configurations, in order to ensure power users and enthusiasts are given products with the best performance, compatibility and features.