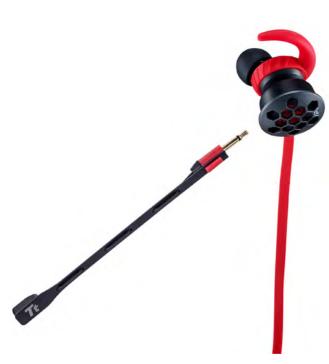

# Tt eSPORTS launches the New ISURUS PRO The World's First In-Ear Gaming Headset with Detachable Microphone

t eSPORTS, the energetic and powerful challenger reveals the new member for its ISURUS family, ISURUS PRO. The new ISURUS PRO In-ear gaming headset wins the 2015 COMPUTEX d&I Award and it is professional engineered for professional gamers. The ISURUS PRO delivers an astonishing audio and gaming experience with its comfortable ear-fit. The enhanced in-ear fit is succeeded by the headset's compact; with a large 13.5mm neodymium drivers provide clear sound and powerful bass, while a flat cable effectively removes tangles, producing a strong bass while delivering its crystal clear sound quality. Interchangeable ear-tips are included in 3 sizes to offer a more premium sound and bass response that suits you. Pair with the world's first detachable microphone, you can adjust the detachable microphone to any position that fit most and detach the microphone whenever you want! Besides the detachable microphone, this remarkable audio solution also contains an in-line omnidirectional microphone with phone call control for handy voice communication with mobile devices on the go!

# **World's First In-Ear Gaming Headset with Detachable Microphone**

Most importantly, the world first detachable microphone design on an in-ear gaming headset, the lightweight stainless steel detachable microphone design offers a clearer voice communication and enhances phone call control by adjusting the microphone to ensure you have a perfect fit. You can use the microphone while in gameplay with friends or detach the microphone for music enjoyment. Additionally, ISURUS PRO consist a dual microphone design where you can choose either to speak through the inline microphone or via the detachable microphone. Gamers are recommended to use the detachable microphone while in gameplay for better sound quality and inline microphone let you to switch between calls and music, and control music as well, also skipping a track with the press of a button without touching the device!

# **Honeycomb Design with Secure Fit System**

The new ISURUS PRO added a honeycomb cutout brushed shell design with Tt eSPORTS's battle dragon logo in it, and its elegance is perceivable from all angles that presented in our Level 10 concept. Furthermore, the secure fit system, exceptionally designed to nestle in the ear without really entering your ear canal – spreading contact equally across the ear for supreme coziness, and forms a soothing cap that gives to the headphones' full-spectrum noise reduction. ISURUS PRO comes with 3 sizes of silicone sleeves where you can choose the pair that best fits you naturally. These awesome washable, soft silicone sleeves were designed to provide comfort in your ear canals for long hours of use.