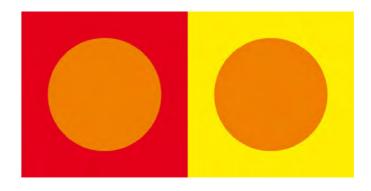

色彩搭配的基本概念,是我們在運用色彩時常遇見的問題,將相同的 橙色,放在紅色或黃色上,會發現在紅色上的橙色會有偏黃的感覺, 因為橙色是由紅色和黃色調成的,當他和紅色並列時,相同的成份被 調和而相異部份被增強,所以看起來比單獨時偏黃,我們稱為明度對 比(如附圖2)。

色彩和另一彩度較高的色彩並列時,會覺得本身彩度變低,而和另一 個彩度較低的色彩時,會覺得彩度變高,這種現象稱為彩度對比。如 附圖 3,將相同的色彩,放在黑色和白色上,比較色彩的感覺會發現 黑色上的色彩感覺比較亮,放在白色上的色彩感覺比較暗。

彩度對比

明度對比