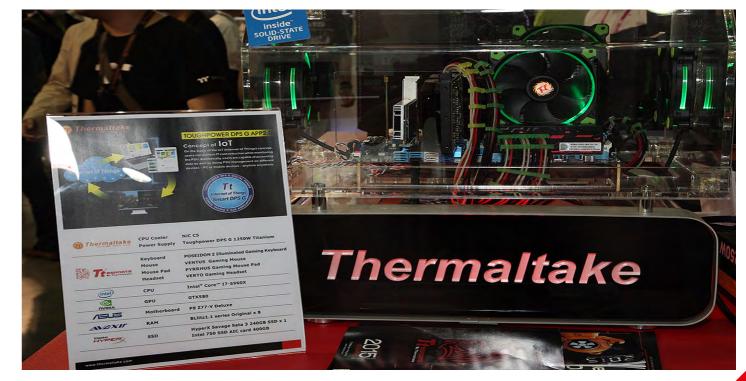

# New Thermaltake Toughpower DPS G Titanium 1600W Digital PSU & DPS G App 2.0 IoT Solution COMUPUTEX 2015 Showcase

Thermaltake, an industry leader in computer chassis, thermal solutions, and power supply units, has introduced the Toughpower DPS G Titanium Digital PSU 1600W with 80 PLUS Titanium certification. The 1600w digital PSU with DPS G App 2.0 software has the highest wattage and efficiency rate of 94% in the PC industry.

ut of all the PSU monitoring software applications on the market, Thermaltake DPS G App 2.0 is the most powerful, flexible, universal and easy-to-use monitoring tool that provides IoT (Internet of Things) solution with hardware, software, mobile application, and cloud power management platform. The combination of Toughpower DPS G Titanium and DPS G App 2.0 software provides clean and stable power and an intelligent platform for users to monitor and record the status of power consumption, voltage distribution, and electricity cost for advance usage.

# **Thermaltake DPS G App 2.0 Features**

- Concept of IoT (Internet of Things): No time and space restrictions on accessing data.
- Monitor PC/VGA/CPU: Digitally monitor key parameters of CPU and VGA, including voltage, current, wattage, and temperature.
- Mobile App: Download the application on the mobile devices to check and share system parameter data anytime anywhere.
- Synchronize statistics via cloud: Browse and share information about multiple power supplies on the cloud power management platform.
- Export records into an Excel report.
- See people on the map using DPS G power supply, add friends, and communicate worldwide.

# Features of Thermaltake Toughpower DPS G Titanium

- Electricity cost calculations
- Power consumption, efficiency, and voltage monitoring
- Cloud sharing
- Quantitative data management
- Digital fan control: Silent performance and zero fan mode
- Fully modular cable design
- 80 PLUS Titanium certification and Haswell ready
- 100% Japan-made electrolytic capacitors
- Massive and dedicated +12V output