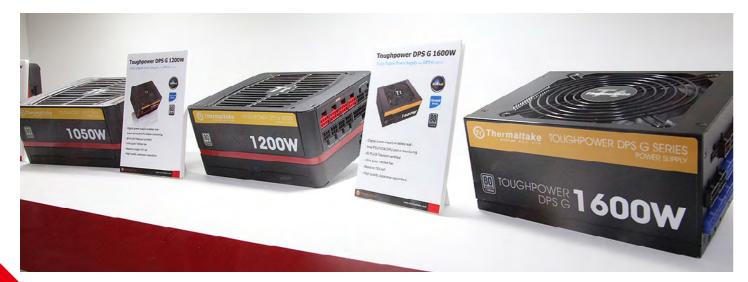

# New Thermaltake Toughpower DPS G Titanium 1600W Digital PSU & DPS G App 2.0 IoT Solution COMUPUTEX 2015 Showcase

Thermaltake, an industry leader in computer chassis, thermal solutions, and power supply units, has introduced the Toughpower DPS G Titanium Digital PSU 1600W with 80 PLUS Titanium certification. The 1600w digital PSU with DPS G App 2.0 software has the highest wattage and efficiency rate of 94% in the PC industry.

ut of all the PSU monitoring software applications on the market, Thermaltake DPS G App 2.0 is the most powerful, flexible, universal and easy-to-use monitoring tool that provides IoT (Internet of Things) solution with hardware, software, mobile application, and cloud power management platform. The combination of Toughpower DPS G Titanium and DPS G App 2.0 software provides clean and stable power and an intelligent platform for users to monitor and record the status of power consumption, voltage distribution, and electricity cost for advance usage.

# **Thermaltake DPS G App 2.0 Features**

- Concept of IoT (Internet of Things): No time and space restrictions on accessing data.
- Monitor PC/VGA/CPU: Digitally monitor key parameters of CPU and VGA, including voltage, current, wattage, and temperature.
- Mobile App: Download the application on the mobile devices to check and share system parameter data anytime anywhere.
- Synchronize statistics via cloud: Browse and share information about multiple power supplies on the cloud power management platform.
- Export records into an Excel report.
- See people on the map using DPS G power supply, add friends, and communicate worldwide.

# Features of Thermaltake Toughpower DPS G Titanium

- Electricity cost calculations
- Power consumption, efficiency, and voltage monitoring
- Cloud sharing
- Quantitative data management
- Digital fan control: Silent performance and zero fan mode
- Fully modular cable design
- 80 PLUS Titanium certification and Haswell ready
- 100% Japan-made electrolytic capacitors
- Massive and dedicated +12V output