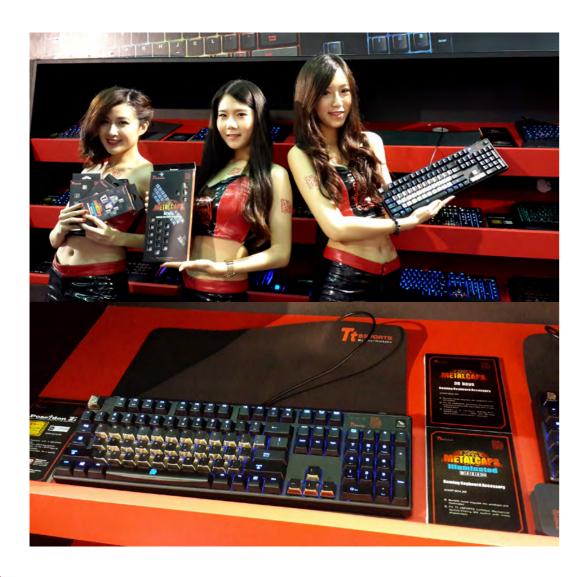

# Light Up the Keycaps for Your Keyboard: Tt eSPORTS launches the New METALCAPS Illuminated

t eSPORTS, the energetic and powerful challenger reveals the new METALCAPS Illuminated keyboard accessory. Now with Tt eSPORTS's new enhanced METALCAPS Illuminated, you can change your keyboards to metallic feel mechanical keyboards to diffuse the light into a magical glowing effect which make your mechanical keyboards look trendier! The METALCAPS Illuminated will fit on most mechanical switches with a cross shaped stem, such as Tt eSPORTS Certified Mechanical switches and Cherry MX switches.

# **Illuminated Metalcaps**

Tt eSPORTS wants to provide something to enhance the mechanical keyboard community, by illuminating the METALCAPS to boost the awesomeness of their mechanical keyboards! The METALCAPS Illuminated comes with a 5-key (WASD + Esc) pack, make it perfect for users who wanted to have a cooler metallic feel mechanical keyboard for both stylish and night-time functionality straight to your desktop.

# The Keyboard with the Perfect Colors: Tt eSPORTS reveals the POSEIDON Z RGB Mechanical Gaming Keyboard

t eSPORTS, the energetic and powerful challenger reveals the POSEIDON Z RGB that is simple yet astonishing spectrum keyboard; it offers extreme customization options for users to play with, energizing you with the colors to take gaming style to the next level with experiencing the colorful of life. With the sleek POSEIDON Z design, the POSEIDON Z RGB gives a spectrum of visual effects featuring 16.8 million colors, not just with an impressive spectrum of colors but with customized lighting controls too! The new POSEIDON Z RGB provided users the easiest way to tune and most importantly, it colors up your life!

# **Cutting-Edge Sharp Colors & Stunning Lighting Effects**

POSEIDON Z RGB used a silver metal plate which placed under our switches and LEDs. The POSEIDON Z RGB keyboard uses Panton 877C color that lightens up the gorgeous colors, differentiate itself from other normal metal plates which often used by others! It brings the amazing colors for astounding appearance! POSEIDON Z RGB also built with an astonishing 5 levels of brightness (included OFF). Tt eSPORTS engineered a real RGB keyboard which offers better and stronger colors and features that fit all needs! In addition, you can also customize your own special effects and make the POSEIDON Z RGB specially yours with our 5 preset beautiful lighting effects (Fully lighted, Reactive, Arrow Flow, Wave & Ripple) that you can simply play with on-the-fly! With all these beautiful lighting effects, you can color up your keyboard and power up in your battle!