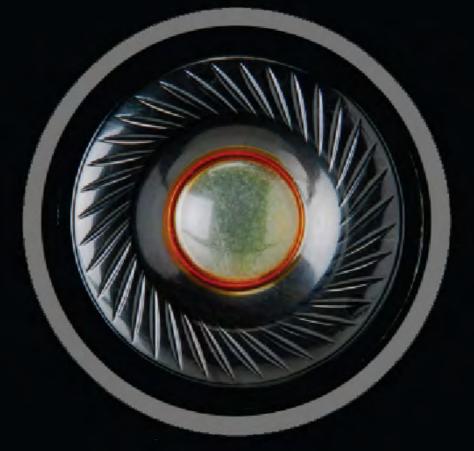

# **Boosted Bass with Optimum Frequency Response**

The 2015 CRONOS gaming headset comes with a 40mm driver unit and high-energy neodymium magnets that produce a high frequency response (19Hz - 100Hz) to strive for an exceptionally powerful bass output that offers an excellent amount of clarity. Delivering you an astounding and exceptional audio delivery for all your gaming sessions! No matter what style of game you're playing, you will never miss a single beat with the 2015 CRONOS!

# **Boosted Bass with Optimum Frequency Response**

The 2015 SHOCK gaming headset comes with a 40mm driver unit and high-energy neodymium magnets that produce a high frequency response (19Hz - 100Hz) to strive for an exceptionally powerful bass output that give a thump for an extra kick. This allows you to hear things that are inaudible excellent amount of clarity. No matter what genre of gaming you are playing, you will love this headset and will never miss a single sound!