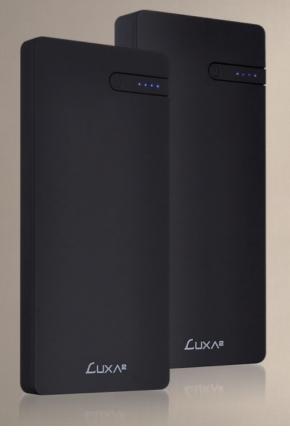

# LUXA2 Expands Portable Backup Battery Range with the New EnerG Slim 5000 / 10000mAh Power Banks

aipei, Taiwan – October, 23, 2014 – LUXA2, a market leader in power, audio and holder solutions, today announces the launch of their new EnerG Slim 5000mAh and EnerG Slim 10,000mAh Portable Power Bank Series. Designed for power enthusiasts that desire a true lightweight and portable performance power bank, the EnerG Slim series comes in two capacities to compliment the individual's power using lifestyle.

### **EnerG Slim 5000mAh Portable Power Bank**

Tipping the scales at a mere 120g and with a thickness of only 9.8mm, this portable power bank is lightweight and ultra-thin. Equipped with a hi-grade 5000mAh lithium-polymer battery cell and fast 5V1.5A USB output, this little beauty packs enough juice to charge an average smartphone device 2-3 times. The EnerG Slim 5000 is also wrapped in a fireproof ABS (UL94/V-1) coating, capable of over 2000 charge cycles with a 90% energy conversion efficiency, and comes with a full two-year warranty for superior quality, performance and reliability.

# EnerG Slim 10,000mAh Portable Power Bank

With double the capacity to that of its little brother, the EnerG Slim 10,000 powers in at a lightweight 222g and super thin 15.8mm. The 10,000mAh hi-grade lithium-polymer battery cell boasts enough energy to charge an average smartphone

# Key Features of the EnerG Slim 5000 and 10,000 at a Glance:

| EnerG Slim 5000         | EnerG Slim 10000        |
|-------------------------|-------------------------|
| Hi-grade 5000mAh        | Hi-grade 10000mAh       |
| li-polymer battery cell | li-polymer battery cell |
| Quick charging          | Dual charging           |
| 5V1.5A USB              | 5V2.4A/5V2A USB         |
| charging port           | charging port           |
| Fireproof ABS           | Fireproof ABS           |
| (UL94/V-1) protection   | (UL94/V-1) protection   |
| 90% energy conversion   | 90% energy              |
| efficiency              | conversion efficiency   |
| 2000 charge cycles      | 2000 charge cycles      |
| Two year warranty       | Two year warranty       |
| MSRP: USD 24.99         | MSRP: USD 34.99         |