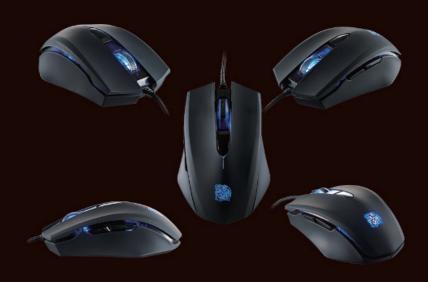

# VENTUS ambidextrous laser gaming mouse: the perfect weapon for any hand

The new Tt eSPORTS VERTO ambidextrous laser gaming mouse. Designed specially to fulfill the needs of both left handed and right handed gamers, this gaming weapon is the ultimate tool enhance your gaming skills and place you at a perfect winning position.

The symmetric shape of the VENTUS was carefully tuned in-house by Tt eSPORTS to offer a good grip for both palm and claw grip users, regardless of whether they are right or left handed. An AVAGO laser sensor provides 5700 DPI of precision, and OMRON switches are used as well for great durability and feel in clicks. A thumb button will be found on either side, which can be enabled/disabled at will through the mouse software. The VENTUS features 7 programmable buttons, with storage of up to 5 profiles, for a total of 35 programmable macros.

Red LEDs in the hexagonal light up area of the left click, mouse wheel, and battle dragon logo further add to the gaming atmosphere. The honeycomb cut out design brings even stronger styling to the VENTUS, while at the same time facilitating the Air-Through Ventilation system of the VENTUS to keep the user's hand cool while using the mouse.