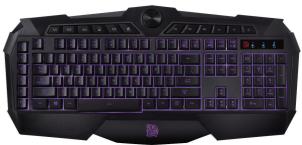

# Tt eSPORTS CHALLENGER Prime gaming keyboard Dial in the win!

aipei, Taiwan – September 25, 2014 – Tt eSPORTS, the leading expert in professional e-Sports gaming peripherals is releasing the CHALLENGER Prime membrane gaming keyboard. The CHALLENGER Prime membrane gaming keyboard brings some new functionality into the CHALLENGER series of membrane gaming keyboards. At the first look, it's obvious the CHALLENGER Prime features a more aggressive styling in the keyboard shape, to add to the gaming atmosphere. The CHALLENGER Prime also features 3 color backlighting with different lighting options and finely adjustable brightness, macros, onboard memory for profiles storage, multimedia keys, shortcut keys, adjustable repeat rate, adjustable polling rate, and key mapping (active only in Game mode).

## 3 color backlighting, with fine brightness adjustment & macro functions and kev switching

The CHALLENGER Prime features a special LED backlighting system with blue, red, and purple backlighting colors. The lighting is then further fine tuneable for brightness, via the dial found in the top center of the keyboard. Alongside the top and left side of the keyboard, a multitude of keys are visible. On the far left are the 6 dedicated macro keys and next to them on the top lleft are the dedicated profile switch keys (M1, M2, M3); the Num Lock, Caps Lock, and Scroll Lock notification lights will also flash to indicate when you've switched to profile one, two, or three, respectively. After that are the shortcut keys and multimedia keys which allow you to control your media player while in-game. The function keys are also plentiul. F1-F4 also double as keys to adjust repeat rate and poll rate. F5-F8 have further shortcut keys and navigation keys. Finishing it off, are the brightness adjustment keys, Game Mode / Normal mode switch key, backlighting on/off key, and key to change colors. Built-in onboard memory will store macros, lighting mode, and lighting color for each profile.