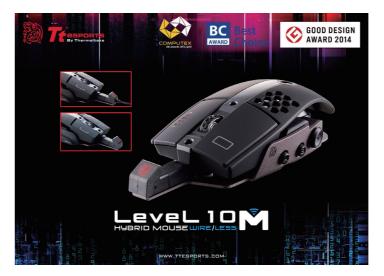

## **Tt eSPORTS** — **Level 10 M Hybrid Gaming Mouse**

The award winner of "Communication devices/equipment for individuals or home" category of Good Design Award 2014 — Level 10 M Mouse, done in collaboration with BMW DesignworksUSA, comes back with a

new refresh in the Level 10 M Hybrid Mouse. The M Hybrid Mouse is a hybrid wired and wireless mouse. It inherits the special characteristics of peripherals found in the Level 10 M series and of course it's close sibling the M Mouse. The same use of the aluminum base to give the mouse a solid feel yet maintain good weight, innovative legacy 3D-steering axis movement which lets users adjust the height and angle at which the back cover comes into contact with their hand, and air-through ventilation system to keep hands cool are preserved. The M Hybrid Mouse's most obvious new update is that it is a hybrid wired & wireless mouse which functions both wired and wirelessly via 5.8G technology.

5.8G was chosen as 2.4G has become quite common in consumer products, and is thereby more prone to interference on those signal bands. With 5.8G, the spectrum of signals available is much broader and able to avoid interference. The M Hybrid Mouse also receives the honor of "COMPUTEX d&i Awards 2014" and "Best Choice Award 2014".