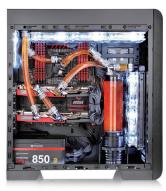

Core V51 delivers an outstanding cooling performance, consisting of DIY/AIO liquid cooling systems and air cooling units. Two 120mm intake fans are hidden behind the front dust filter, quietly pushing vast amounts of air over the hard drives and GPUs. The air is then extracted by the third 120mm fan at the rear. Additionally, with the aid of the cable management design guaranteed to take the cooling performance to the next level.

# **High-end Complete Solution**

Core V51 enables users to build a complete high-end system, whilst supporting up to either 420mm radiator liquid cooling, or 200mm case fans, with a long graphic card at the same time, and simultaneously protecting the user's hardware as well as increasing the CPU's overclocking potential. Most importantly, it has the capability to deliver an outstanding cooling efficiency throughout the entire case.