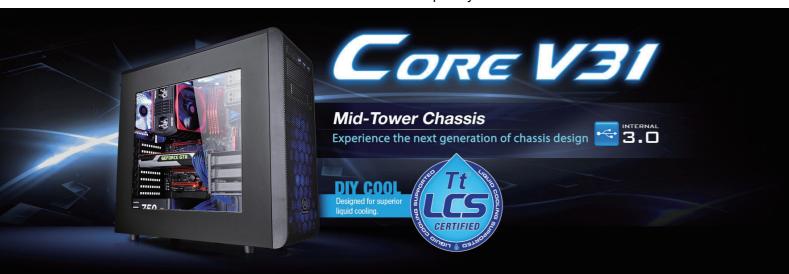

# Thermaltake release New Core V31 An Enthusiasts' Grade Mid-tower Chassis with exclusive "Tt LCS Certification"

aipei, Taiwan – October 21, 2014 – Thermaltake, being an industry leader in computer chassis, thermal solutions, and power supply units, introduces Core V31 window mid-tower chassis with exclusive Tt LCS Certification, a new addition to the Core Series, which has now arrived following the launch of Core V71, Core V1, and Core V51, while retaining the curved metal mesh appearance, it delivers an outstanding cooling performance with the compatibility for the extensive DIY/AIO LCS, and the air cooling units that the series has become renowned for. Core V31 is an enthusiast's grade mid-tower chassis creating unprecedented space for high-end hardware and liquid cooling expansion, supporting the latest ATX, Micro ATX, Mini-ITX motherboards, and all high-end GPU cards.

**Let's take a closer look at Core V31: Enthusiast Design:** Designed for gamers, the perforated top and bottom panel with magnetic dust filters allows easy heat dissipation and rapid air intake for maximum ventilation. The heightened case-stands help to enhance the airflow and overall stability during operation. Featuring a transparent side window to offer a direct view of the inner system.

**Innovative Tool-free Design:** Innovative 5.25" & 3.5" tool-free drive bay design has minimized the hassles of installing/removing "2 + 3" drive bays with modular drive racks, granting ease and flexibility on setting up the best storage solution.

**Fully Modular Concept:** A customizable 5.25" & 3.5" drive bay feature enables users to freely interchange the 3.5" hard-drive cages to suit their particular needs, whilst being able to remove the 5.25" & 3.5" drive bays to gain maximum interior space for advance cooling performance or liquid system build.

**Advanced Ventilation:** Core V31 delivers an outstanding cooling performance, which consists of DIY/ AIO liquid cooling systems and air cooling units. Standard equipped with a 120mm intake fan which is hidden behind the front dust filter, quietly pushing infinite amounts of air over the hard drives and GPUs. The air is then extracted by a second 120mm fan at the rear. Additionally, with the aid of the cable management design that is guaranteed to take the cooling performance to the next level.

**Liquid Cooling Support:** Core V31 enables users to build a high-end liquid cooling system by supporting up to 360mm liquid cooling radiators, along with long graphic cards, and other liquid cooling components. The series is not only aimed at simultaneously protecting the hardware, but also to increase the CPU's overclocking potential. Most importantly, it has the capability to deliver an outstanding cooling efficiency throughout the entire chassis.

### Thermaltake releases exclusive "Tt LCS Certification"

Tt LCS Certified is a Thermaltake exclusive certification applied to only products that pass the design and hardcore enthusiasts' standards that a true LCS chassis should be held to. The Tt LCS certification was created so that we at Thermaltake can designate to all power users which chassis have been tested to be best compatible with extreme liquid cooling configurations to ensure you get the best performance from the best features and fitment. Thermaltake Core series Chassis: Core V71, Core V51, Core V1 and Core V31 are all certified by Tt LCS Certification which truly reveals the perfect performance of Thermaltake Chassis and the spirit of PC DIY enthusiasts.