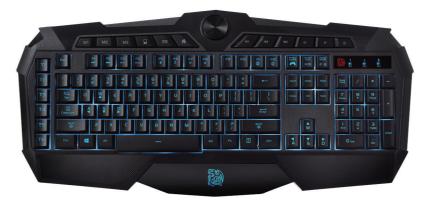

# Tt eSPORTS CHALLENGER Prime gaming keyboard Dial in the win!

aipei, Taiwan – September 25, 2014 – Tt eSPORTS, the leading expert in professional e-Sports gaming peripherals is releasing the CHALLENGER Prime membrane gaming keyboard. The CHALLENGER Prime membrane gaming keyboard brings some new functionality into the CHALLENGER series of membrane gaming keyboards. At the first look, it's obvious the CHALLENGER Prime features a more aggressive styling in the keyboard shape, to add to the gaming atmosphere. The CHALLENGER Prime also features 3 color backlighting with different lighting options and finely adjustable brightness, macros, onboard memory for profiles storage, multimedia keys, shortcut keys, adjustable repeat rate, adjustable polling rate, and key mapping (active only in Game mode).

## 3 color backlighting, with fine brightness adjustment & macro functions and kev switching

The CHALLENGER Prime features a special LED backlighting system with blue, red, and purple backlighting colors. The lighting is then further fine tuneable for brightness, via the dial found in the top center of the keyboard. Alongside the top and left side of the keyboard, a multitude of keys are visible. On the far left are the 6 dedicated macro keys and next to them on the top lleft are the dedicated profile switch keys (M1, M2, M3); the Num Lock, Caps Lock, and Scroll Lock notification lights will also flash to indicate when you've switched to profile one, two, or three, respectively. After that are the shortcut keys and multimedia keys which allow you to control your media player while in-game. The function keys are also plentiul. F1-F4 also double as keys to adjust repeat rate and poll rate. F5-F8 have further shortcut keys and navigation keys. Finishing it off, are the brightness adjustment keys, Game Mode / Normal mode switch key, backlighting on/off key, and key to change colors. Built-in onboard memory will store macros, lighting mode, and lighting color for each profile.

# **Anti-spill design**

In addition to the already plentiful feature set mentioned above, the CHALLENGER Prime has the ability, through the included software, to re-map keys. Any of the regular keyboard keys (sans the top profile keys, shortcut keys, and multimedia keys) can be remapped to function as another key. The re-mapping will only be active when switched to Game Mode, and once switched back to Normal Mode, the CHALLENGER Prime's keys will function like a regular keyboard. The WASD keys and arrow keys can be switched in function as well. Rounding out the features, is the anti-spill design. The CHALLENGER Prime comes with drainage holes at designated areas in the keyboard frame to help avoid accidents due to spills.