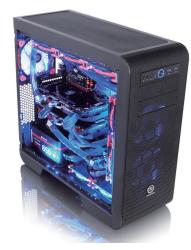

# Tt LCS Certified: Thermaltake Releases New Core V41 Window Mid-Tower Chassis

aipei City – October 28th , 2014 – Thermaltake, an industry leader in computer chassis, thermal solutions, and power supply units, is pleased to introduce the new Thermaltake Core V41 Window mid-tower chassis with exclusive Tt LCS certification. It is the latest addition to the Core series, and follows the launch of Core V71, V1, V51 and V31. While retaining the series' curved metal mesh appearance, it delivers outstanding cooling performance, with compatibility for the extensive DIY/AIO liquid cooling systems and air cooling units that the series is renowned for. The Core V41 is an enthusiast-grade mid-tower chassis that provides unprecedented space for high-end hardware and liquid cooling expansion, supporting the latest ATX, Micro ATX, and Mini-ITX motherboards, and all high-end GPU cards.

### A Closer Look:

**Enthusiasts' Design:** Designed for gamers, the perforated top panel, with its magnetic dust filter, and the bottom panel allow easy heat dissipation and rapid air intake for maximum ventilation. The heightened case-stands help to enhance airflow and overall stability during operation. The Core V41 also features a transparent side window to offer a direct view of the chassis's interior.

**Tool-free Installation:** Innovative 5.25" and 3.5" tool-free drive bay design minimizes the hassle of installing and removing "2 + 3 + 3" drive bays with modular drive racks, offering ease and flexibility when setting up storage solutions.

**Liquid Cooling Performance:** The Core V41 enables users to build a high-end liquid cooling system by supporting up to 360mm liquid cooling radiators, along with long graphic cards and other liquid cooling components. The series is not only aimed at protecting hardware, but also at increasing the CPU's overclocking potential. Most importantly, it has the capability to deliver outstanding cooling efficiency throughout the entire chassis.