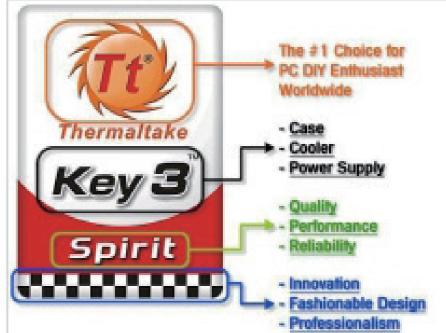

# 2014- Back to Basics!

董事長室法務組 / 法務專員 / Allen Shen 沈昌德

2014Global Sales & Marketing Meeting 的標語 - Back to Basic

積木牆上也隨時激勵著全公司同仁 Back to Basic

3 個核心 Spirit-「品質」(Quality)、「效能」(Performance)、「可靠度」(Reliability)

014 年,就在曜越科技正式邁入第 15 個年頭之際,在年中所舉辦的全球業務行銷大會上,董事長提出了一個概念 -「Back to Basics」。提醒與會同仁,惟有「把最基本的事情做好」,堅持「品質」(Quality)、「效能」(Performance)、「可靠度」(Reliability),才能創造獨特的品牌精神,進而形塑出無可比擬的企業文化。

企業文化指的是整體企業使命願景的價值。曜越科技從最熟悉、 最擅長的的散熱領域起家,而近年來也開始積極地將品牌觸角伸向行 動裝置與電競產品。為了展現多元品牌的創新價值,我們運用企業文 化高度整合3個不同品牌的價值觀,而最終將這3個品牌文化融合成 「打造曜越科技成為享受娛樂、電競、科技、生活的文化品牌」、「我 們的使命致力於創造完美的使用者經驗」的企業願景與使命。