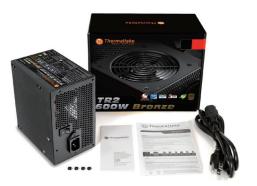

# The New Thermaltake TR2 Bronze Series 450W, 500W, and 600W, Power Supply Units

aipei City, Taiwan, – October 29, 2014 – Thermaltake, being an industry leader in computer chassis, thermal solutions, and power supply units, would like to take this opportunity to introduce the TR2 Bronze Series 450W, 500W, and 600W, PSU that incorporates various high-quality components, enabling non-stop usage with a constantly stable and reliable performance. With 80 PLUS Bronze certified, the new TR2 Bronze series is the most valuable and economical choice-line, especially as it is specifically designed for the users who are looking for an excellent balance between cost and performance. To support all of today's PC requirements, the TR2 Bronze Series complies with the latest ATX 12V 2.3 Standard for the utmost reliability and compatibility that supports state-of-the-art technologies. The embedded 120mm cooling fan delivers not only silent cooling, but also intelligent temperature control. The series is equipped with a single +12V rail design to provide superior performance for its PC system. The new Thermaltake TR2 Bronze Series will always accommodate every type of mainstream build under any and all circumstances.

# Features of TR2 Bronze Series are as follow: Ultra Quiet Fan

Large 120mm cooling fan with intelligent RPM control delivers the ultimate cooling performance with a silent operation.