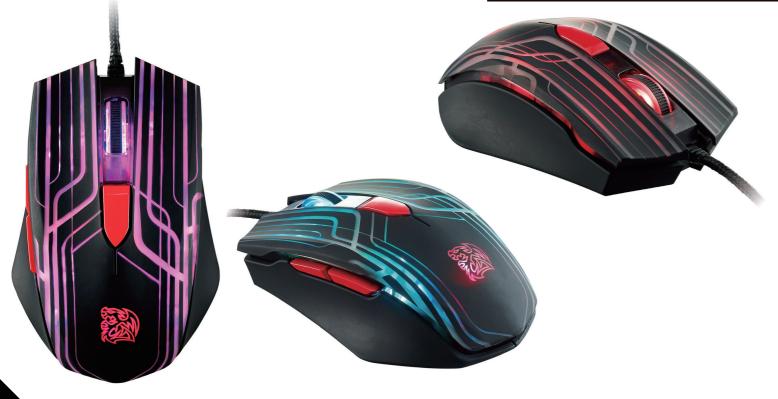

# Tt eSPORTS TALON series optical gaming mice Blaze through the competition!

aipei, Taiwan – September 23, 2014 – Tt eSPORTS, the leading expert in professional e-Sports gaming peripherals is releasing the TALON series of optical gaming mice, featuring the TALON and TALON Blu mice. With the TALON series, Tt eSPORTS aims to show that quality engineered gaming grade mice can be put out for the more budget conscious gamer; via solid design in sensor, switch, and ambidextrous ergonomic design, and balancing functionality versus features. The two mice in the TALON series differ by lighting setup to better match individual preferences, but have the same hardware at its core offering the same high performance in stable tracking, consistency and a good max speed. With the ambidextrous shape, the TALON series mice feel great in either hand.

At the first glance it's obvious that the lighting aesthetics of the two mice are different. The TALON changes it up from traditional lighting setups with a more aggressive styling featuring lighting accents throughout the mouse body and sides that cycles through 6 different colors (in the following order: red, orange, yellow, blue, dark blue, and purple).

The TALON Blu goes for a more subtle approach with blue LED illumination on the mouse wheel, dragon logo, and sides. The TALON may be set to pause on a color or have the lighting system off altogether, and the TALON Blu may be set to static lighting, pulse lighting pattern, or off.

# BLAZE THROUGH THE COMPETITION

Aesthetics aside, the TALON series features an AVAGO 3050 Infrared Optical sensor, with up to 3000 DPI. The sensor is very accurate in precision, has no prediction, and has a high maximum movement speed (meaning even low sens. users who rely on very fast movements will still have good tracking). A dedicated DPI adjustment button on top of the mouse allow for on-the-fly DPI adjustment in the following steps: 500, 750, 1500, 2500, and 3000 DPI. OMRON switches provide a durable life cycle of 5 million clicks and just as importantly, the perfect click feeling that gamers prefer. The side panels of the TALON series gaming mice are also removable, to allow users to further customize the shape of the mouse to their hand. Thumb buttons (mouse4 and mouse5) are found on the left side, offering convenient navigation. The TALON series optical gaming mice, simply work; they come with no software needed.