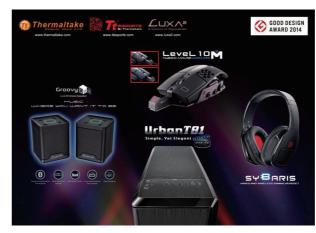

# Quadruple victory for Thermaltake • Tt eSPORTS • LUXA2 receive "Good Design Award 2014"

okyo, Japan – October 15, 2014 – Quadruple honours as Thermaltake Group enjoys success in the Good Design Award 2014! Thermaltake Group, as a key role in the worldwide technology field, is extremely delighted to announce the awarding of Japan's highly prestigious "Good Design Award 2014" with its three brands — Thermaltake, Tt eSPORTS and LUXA2 for the third time! By reaching the high screening policy of Humanity, Honesty, Innovation, Esthetics and Ethics; competition prize winners include four distinguished models: Thermaltake Urban

T81 Full-tower Chassis, Tt eSPORTS SYBARIS Hybrid wired/wireless Headset, Level 10 Hybrid Mouse and LUXA2 Groovy Duo Live Wireless Speaker conquer the jury and come to the forefront among approximately 1,258 award winners from more than 801 companies! Particularly, it is the first time both Tt eSPORTS and LUXA2 have been awarded the highly coveted Good Design Award, Thermaltake group with its three brands emerged victorious also showing its outstanding technological strength in computer DIY, gaming peripherals, and the mobile accessory market against some established competitors.

# Thermaltake — Urban T81 Dual Swing Door Full-tower PC case

Chosen as one of the winners in "Communication devices/equipment for individuals or home" category of Good Design Award 2014, Thermaltake presents an elegant, high-impact and beautifully architectured design

## Tt eSPORTS — SYBARIS Hybrid wired/ wireless Headset

The SYBARIS Hybrid gaming headset, one of the winners in "Personal accessories for daily life, sporting goods" category of Good Design Award 2014, offers both Bluetooth headset functionality in wireless mode as well the ability to connect an external microphone in wired mode. The SYBARIS is the world's first Bluetooth headset with a swappable external microphone. With Bluetooth 4.0's efficiency, the SYBARIS can run for up to 14 hours, and it also supports AptX lossless streaming for maintaining the highest fidelity in audio quality. NFC support allows for hassle-free pairing, with most modern mobile

## **Tt eSPORTS** — **Level 10 M Hybrid Gaming Mouse**

The award winner of "Communication devices/equipment for individuals or home" category of Good Design Award 2014 — Level 10 M Mouse, done in collaboration with BMW DesignworksUSA, comes back with a

### **LUXA2** — Groovy Duo Live Wireless Speaker

LUXA2 Groovy Duo Live Wireless Speaker is chosen as the winner in the "Electrical appliances for daily life, sound equipment" category of Good Design Award 2014. The Groovy Duo is a set of compact twin speakers that provides the most remarkable musical experience for all your lifestyle experiences. You can share your twin speaker with friends for mono to mono sound, or simply pair it up with its unique dynamic pairing mode for true stereo sound – watching movies, music and game playing, or even use as a mini home theatre system, the Groovy Duo compliments all your wireless musical needs. With its smooth black matte finish, crisp physical control functions and laser lined LED indicator, the Groovy