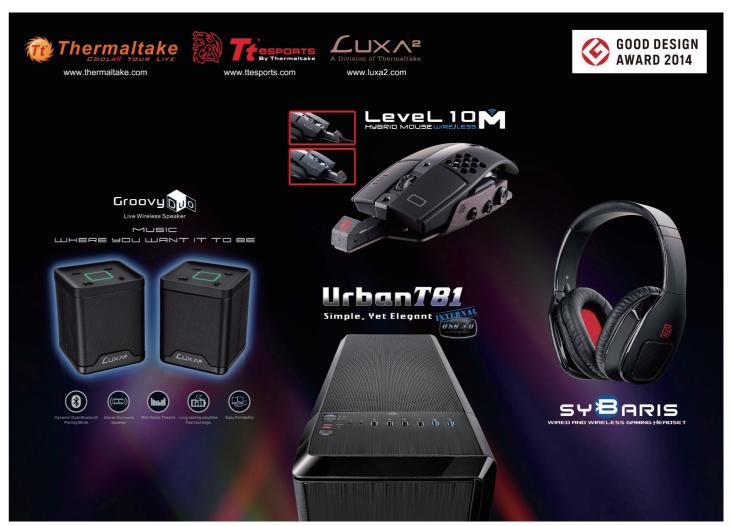

# Quadruple victory for Thermaltake • Tt eSPORTS • LUXA2 receive "Good Design Award 2014"

okyo, Japan – October 15, 2014 – Quadruple honours as Thermaltake Group enjoys success in the Good Design Award 2014! Thermaltake Group, as a key role in the worldwide technology field, is extremely delighted to announce the awarding of Japan's highly prestigious "Good Design Award 2014" with its three brands — Thermaltake, Tt eSPORTS and LUXA2 for the third time! By reaching the high screening policy of Humanity, Honesty, Innovation, Esthetics and Ethics; competition prize winners include four distinguished models: Thermaltake Urban

T81 Full-tower Chassis, Tt eSPORTS SYBARIS Hybrid wired/wireless Headset, Level 10 Hybrid Mouse and LUXA2 Groovy Duo Live Wireless Speaker conquer the jury and come to the forefront among approximately 1,258 award winners from more than 801 companies! Particularly, it is the first time both Tt eSPORTS and LUXA2 have been awarded the highly coveted Good Design Award, Thermaltake group with its three brands emerged victorious also showing its outstanding technological strength in computer DIY, gaming peripherals, and the mobile accessory market against some established competitors.

# Thermaltake — Urban T81 Dual Swing Door Full-tower PC case

Chosen as one of the winners in "Communication devices/equipment for individuals or home" category of Good Design Award 2014, Thermaltake presents an elegant, high-impact and beautifully architectured design

品牌推廣 Branding Case

with the Urban T81 Dual Swing Door Full-tower PC case to provide enthusiasts with the ability to build the highest performing systems. Inspired by automotive "suicide doors", the T81's novel door panels are an innovative and inspired design that sets it apart from any other chassis. Likewise, the front door panel's brushed aluminum finish masks extrusive drives and devices, producing a unified aesthetic of modern sophistication. A highly customizable 5.25" & 3.5" drive bay enables users to freely interchange the 3.5" hard-drive cages to suit one's need, or remove 5.25" & 3.5" drive bays to gain maximum interior space for maximum airflow or the addition of liquid cooling systems. The sleek,

brushed aluminum I/O port section provides two of the latest SuperSpeed USB 3.0 ports, along with four USB 2.0 ports. The integrated fan hub and controller can easily manage the airflow of up to 10 fans at once. In addition, HD microphone and headset jacks are positioned for easy, direct access when needed. Urban T81 is built to optimize airflow as part of its fundamental design. Triple 200mm fans and a 140mm fan come equipped. It is the first chassis in the market that has the ability to house 4x 200mm fans, along with three more 120mm fans - allowing unrivaled airflow to protect your valuable components. Urban T81 pushes the envelope by enabling utilization of high-end water cooling solutions. Featuring support for either front 360mm/ top 420mm or front 420mm/top 360mm radiators, along with rear120mm and bottom 120/240mm radiators, the Urban T81 is an ideal chassis for extreme performance systems.

## Tt eSPORTS — SYBARIS Hybrid wired/ wireless Headset

The SYBARIS Hybrid gaming headset, one of the winners in "Personal accessories for daily life, sporting goods" category of Good Design Award 2014, offers both Bluetooth headset functionality in wireless mode as well the ability to connect an external microphone in wired mode. The SYBARIS is the world's first Bluetooth headset with a swappable external microphone. With Bluetooth 4.0's efficiency, the SYBARIS can run for up to 14 hours, and it also supports AptX lossless streaming for maintaining the highest fidelity in audio quality. NFC support allows for hassle-free pairing, with most modern mobile

devices that support NFC capability. In wired mode, the SYBARIS can function as headphone only by directly connecting an audio cable to the aux-in jack on the left earcup. The SYBARIS can also function as a wired headset by connecting both the external microphone boom and the audio cable to the aux-in jack of the left earcup. Allowing users complete freedom in how they wish to use the SYBARIS in wired mode. The sound of the SYBARIS has been tuned to provide extra focus on the bass and mids, providing just the right feeling to let users enjoy their music while still preserving the vocals as well as a pleasurable gaming experience. With the built-in buttons on the right earcup, users can pair the SYBARIS to their Bluetooth enabled devices as well as control volume, skip tracks, pickup or hang-up phone calls. The SYBARIS hybrid wired/wireless headset truly runs the gamut from offering gaming to lifestyle audio experience for all gamers. It has received the honor of "COMPUTEX d&i Awards 2014" and "2014 iF Product Design Award" as well.

## **Tt eSPORTS** — **Level 10 M Hybrid Gaming Mouse**

The award winner of "Communication devices/equipment for individuals or home" category of Good Design Award 2014 — Level 10 M Mouse, done in collaboration with BMW DesignworksUSA, comes back with a

new refresh in the Level 10 M Hybrid Mouse. The M Hybrid Mouse is a hybrid wired and wireless mouse. It inherits the special characteristics of peripherals found in the Level 10 M series and of course it's close sibling the M Mouse. The same use of the aluminum base to give the mouse a solid feel yet maintain good weight, innovative legacy 3D-steering axis movement which lets users adjust the height and angle at which the back cover comes into contact with their hand, and air-through ventilation system to keep hands cool are preserved. The M Hybrid Mouse's most obvious new update is that it is a hybrid wired & wireless mouse which functions both wired and wirelessly via 5.8G technology.

5.8G was chosen as 2.4G has become quite common in consumer products, and is thereby more prone to interference on those signal bands. With 5.8G, the spectrum of signals available is much broader and able to avoid interference. The M Hybrid Mouse also receives the honor of "COMPUTEX d&i Awards 2014" and "Best Choice Award 2014".

### **LUXA2** — Groovy Duo Live Wireless Speaker

LUXA2 Groovy Duo Live Wireless Speaker is chosen as the winner in the "Electrical appliances for daily life, sound equipment" category of Good Design Award 2014. The Groovy Duo is a set of compact twin speakers that provides the most remarkable musical experience for all your lifestyle experiences. You can share your twin speaker with friends for mono to mono sound, or simply pair it up with its unique dynamic pairing mode for true stereo sound – watching movies, music and game playing, or even use as a mini home theatre system, the Groovy Duo compliments all your wireless musical needs. With its smooth black matte finish, crisp physical control functions and laser lined LED indicator, the Groovy

Duo mixes hi-tech with hi-fashionistic appeal for the ultimate portable musical experience. One thing you must not do is mistake the Groovy Duo as an innocent looking little speaker as it is no slouch in the volume department, it packs a whopping 6W (Watt) combined total audio output which is more than enough to keep that party going all night long. With up to 8 hours of long lasting playtime available, and requiring just 3 hours to recharge from flat, you spend more time jamming to your beats than anything else.

The Groovy Duo is also compatible with LUXA2's Groovy Audio Center App which features 5-Band Equalizer, Global Cloud Radio and Playlist library. The app is now available for download on the Google Play Store for those who fancy a more personalized musical experience. Play your music at the front, from the rear, side to side, above and below- the choice is yours.