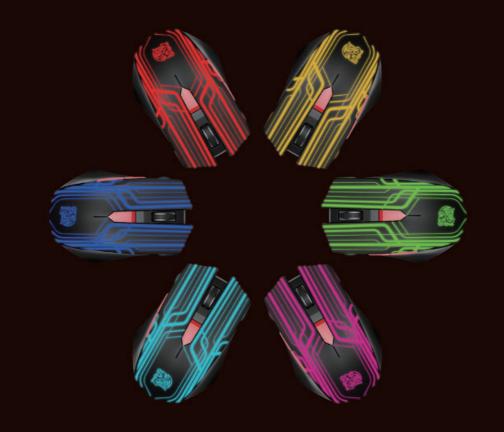

# Tt eSPORTS TALON series optical gaming mice Blaze through the competition!

aipei, Taiwan – September 23, 2014 – Tt eSPORTS, the leading expert in professional e-Sports gaming peripherals is releasing the TALON series of optical gaming mice, featuring the TALON and TALON Blu mice. With the TALON series, Tt eSPORTS aims to show that quality engineered gaming grade mice can be put out for the more budget conscious gamer; via solid design in sensor, switch, and ambidextrous ergonomic design, and balancing functionality versus features. The two mice in the TALON series differ by lighting setup to better match individual preferences, but have the same hardware at its core offering the same high performance in stable tracking, consistency and a good max speed. With the ambidextrous shape, the TALON series mice feel great in either hand.

At the first glance it's obvious that the lighting aesthetics of the two mice are different. The TALON changes it up from traditional lighting setups with a more aggressive styling featuring lighting accents throughout the mouse body and sides that cycles through 6 different colors (in the following order: red, orange, yellow, blue, dark blue, and purple).

The TALON Blu goes for a more subtle approach with blue LED illumination on the mouse wheel, dragon logo, and sides. The TALON may be set to pause on a color or have the lighting system off altogether, and the TALON Blu may be set to static lighting, pulse lighting pattern, or off.