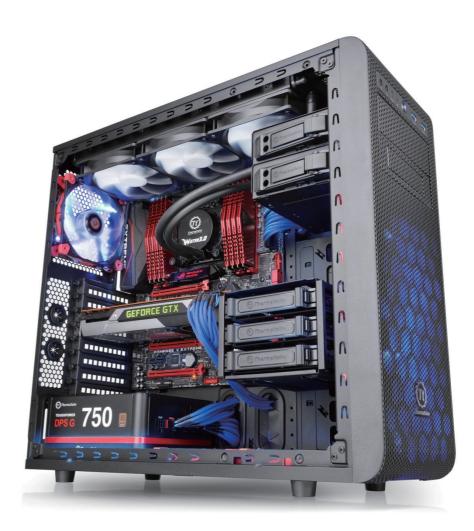

# The New Thermaltake Core V51 High-End Window Mid-Tower Chassis

aipei City, Taiwan – September10,2014 – Thermaltake, being an industry leader in computer chassis, thermal solutions, and power supply units, introduces Core V51 window mid-tower chassis, a new member of the Core Series, which now comes after the launch of Core V71 and Core V1, retaining the curved metal mesh look and delivering an outstanding cooling performance with the compatibility for extensive DIY/AIO LCS and the air cooling units that the series is known for. Core V51 is an enthusiast's grade mid-tower that creates unprecedented space for high-end hardware and liquid cooling expansion, supporting the latest X99 motherboards includes E-ATX, ATX, Micro ATX, and all high-end GPU cards. Users can maneuver between superior liquid cooling or superb airflow through seamless operation, definitely gives PC enthusiast flexible installation and keeps the system cool!

# Features of Core V51 are as follow: Enthusiasts Design

Featuring a transparent side window to offer a direct view of the inner system, Core V51 is designed for gamers; the perforated top and front panel allows easy heat dissipation and rapid air intake for maximum ventilation. The heightened case-stands at the bottom help to enhance airflow and overall stability during operation.

### **Tool-free Installation**

Innovative 5.25" & 3.5" tool-free drive bay design has minimized the hassles of installing/removing. "2 + 5" drive bays with modular drive racks for accessory and storage devices.

## **Fully Modular Design**

A highly customizable 5.25" &3 .5" drive bay feature enables users to freely interchangeable the 3.5" hard-drive cages to suit their needs and remove the 5.25" & 3.5" drive bays to gain maximum interior space for advance cooling performance or liquid system build.

Core V51 delivers an outstanding cooling performance, consisting of DIY/AIO liquid cooling systems and air cooling units. Two 120mm intake fans are hidden behind the front dust filter, quietly pushing vast amounts of air over the hard drives and GPUs. The air is then extracted by the third 120mm fan at the rear. Additionally, with the aid of the cable management design guaranteed to take the cooling performance to the next level.

# **High-end Complete Solution**

Core V51 enables users to build a complete high-end system, whilst supporting up to either 420mm radiator liquid cooling, or 200mm case fans, with a long graphic card at the same time, and simultaneously protecting the user's hardware as well as increasing the CPU's overclocking potential. Most importantly, it has the capability to deliver an outstanding cooling efficiency throughout the entire case.