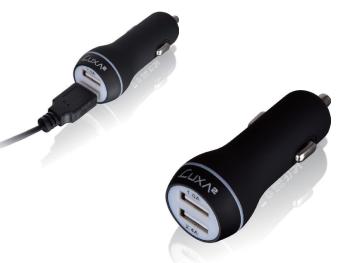

# LUXA2 Debuts Exciting New Accessories for iPhone 6

aipei, Taiwan – September, 5, 2014 – LUXA2, a market leader in power, audio and holder solutions, today unveil a host of new and super exciting accessories designed for the iPhone 6. Unmasked is a new super lightweight iPhone 6 Air High Clear, and elegant extreme Elite Leather Stand Case, Anti-glare/Anti Fingerprint with Anti-spy screen protector that offers the latest in protective and privacy technology, a new uber fast charging MFi Lightning™ to USB Charge Sync Cable that comes in a standard and premium aluminum alloy finish, and a super speedy Dual Charging Road Car Travel Charger, plus a look back at the new Clip Series 3.5"- 10" Universal Car Mount Total Solution range.

## **Road Car Travel Charger**

Possessing a whopping 3.4Amax output, it is designed for power users that require speedy and multiple charging of their devices whilst on the move.

| Road Car Travel Charger                                                          |
|----------------------------------------------------------------------------------|
| Superb Finish and Design                                                         |
| In-Built Dual Fast Charging USB Ports for<br>Maximum Compatibility (5V2.4A/5V1A) |
| LED Mood Light                                                                   |
| Portable and Compact                                                             |
| MSRP: USD 19.99                                                                  |