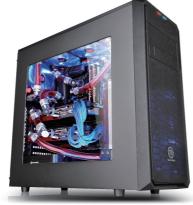

# Tt LCS Certified: Thermaltake Releases New Core V41 Window Mid-Tower Chassis

aipei City – October 28th , 2014 – Thermaltake, an industry leader in computer chassis, thermal solutions, and power supply units, is pleased to introduce the new Thermaltake Core V41 Window mid-tower chassis with exclusive Tt LCS certification. It is the latest addition to the Core series, and follows the launch of Core V71, V1, V51 and V31. While retaining the series' curved metal mesh appearance, it delivers outstanding cooling performance, with compatibility for the extensive DIY/AIO liquid cooling systems and air cooling units that the series is renowned for. The Core V41 is an enthusiast-grade mid-tower chassis that provides unprecedented space for high-end hardware and liquid cooling expansion, supporting the latest ATX, Micro ATX, and Mini-ITX motherboards, and all high-end GPU cards.

### A Closer Look:

**Enthusiasts' Design:** Designed for gamers, the perforated top panel, with its magnetic dust filter, and the bottom panel allow easy heat dissipation and rapid air intake for maximum ventilation. The heightened case-stands help to enhance airflow and overall stability during operation. The Core V41 also features a transparent side window to offer a direct view of the chassis's interior.

**Tool-free Installation:** Innovative 5.25" and 3.5" tool-free drive bay design minimizes the hassle of installing and removing "2 + 3 + 3" drive bays with modular drive racks, offering ease and flexibility when setting up storage solutions.

**Liquid Cooling Performance:** The Core V41 enables users to build a high-end liquid cooling system by supporting up to 360mm liquid cooling radiators, along with long graphic cards and other liquid cooling components. The series is not only aimed at protecting hardware, but also at increasing the CPU's overclocking potential. Most importantly, it has the capability to deliver outstanding cooling efficiency throughout the entire chassis.