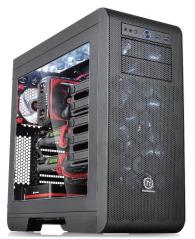

# Thermaltake — Urban T81 Dual Swing Door Full-tower PC case

Chosen as one of the winners in "Communication devices/equipment for individuals or home" category of Good Design Award 2014, Thermaltake presents an elegant, high-impact and beautifully architectured design

品牌推廣 Branding Case

with the Urban T81 Dual Swing Door Full-tower PC case to provide enthusiasts with the ability to build the highest performing systems. Inspired by automotive "suicide doors", the T81's novel door panels are an innovative and inspired design that sets it apart from any other chassis. Likewise, the front door panel's brushed aluminum finish masks extrusive drives and devices, producing a unified aesthetic of modern sophistication. A highly customizable 5.25" & 3.5" drive bay enables users to freely interchange the 3.5" hard-drive cages to suit one's need, or remove 5.25" & 3.5" drive bays to gain maximum interior space for maximum airflow or the addition of liquid cooling systems. The sleek,

brushed aluminum I/O port section provides two of the latest SuperSpeed USB 3.0 ports, along with four USB 2.0 ports. The integrated fan hub and controller can easily manage the airflow of up to 10 fans at once. In addition, HD microphone and headset jacks are positioned for easy, direct access when needed. Urban T81 is built to optimize airflow as part of its fundamental design. Triple 200mm fans and a 140mm fan come equipped. It is the first chassis in the market that has the ability to house 4x 200mm fans, along with three more 120mm fans - allowing unrivaled airflow to protect your valuable components. Urban T81 pushes the envelope by enabling utilization of high-end water cooling solutions. Featuring support for either front 360mm/ top 420mm or front 420mm/top 360mm radiators, along with rear120mm and bottom 120/240mm radiators, the Urban T81 is an ideal chassis for extreme performance systems.