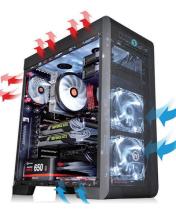

# The New Thermaltake Core V51 High-End Window Mid-Tower Chassis

aipei City, Taiwan – September10,2014 – Thermaltake, being an industry leader in computer chassis, thermal solutions, and power supply units, introduces Core V51 window mid-tower chassis, a new member of the Core Series, which now comes after the launch of Core V71 and Core V1, retaining the curved metal mesh look and delivering an outstanding cooling performance with the compatibility for extensive DIY/AIO LCS and the air cooling units that the series is known for. Core V51 is an enthusiast's grade mid-tower that creates unprecedented space for high-end hardware and liquid cooling expansion, supporting the latest X99 motherboards includes E-ATX, ATX, Micro ATX, and all high-end GPU cards. Users can maneuver between superior liquid cooling or superb airflow through seamless operation, definitely gives PC enthusiast flexible installation and keeps the system cool!

# Features of Core V51 are as follow: Enthusiasts Design

Featuring a transparent side window to offer a direct view of the inner system, Core V51 is designed for gamers; the perforated top and front panel allows easy heat dissipation and rapid air intake for maximum ventilation. The heightened case-stands at the bottom help to enhance airflow and overall stability during operation.