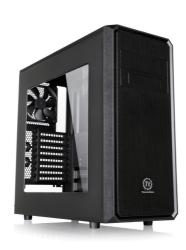

# The New Thermaltake Core V51 High-End Window Mid-Tower Chassis

aipei City, Taiwan – September10,2014 – Thermaltake, being an industry leader in computer chassis, thermal solutions, and power supply units, introduces Core V51 window mid-tower chassis, a new member of the Core Series, which now comes after the launch of Core V71 and Core V1, retaining the curved metal mesh look and delivering an outstanding cooling performance with the compatibility for extensive DIY/AIO LCS and the air cooling units that the series is known for. Core V51 is an enthusiast's grade mid-tower that creates unprecedented space for high-end hardware and liquid cooling expansion, supporting the latest X99 motherboards includes E-ATX, ATX, Micro ATX, and all high-end GPU cards. Users can maneuver between superior liquid cooling or superb airflow through seamless operation, definitely gives PC enthusiast flexible installation and keeps the system cool!

# Features of Core V51 are as follow: Enthusiasts Design

Featuring a transparent side window to offer a direct view of the inner system, Core V51 is designed for gamers; the perforated top and front panel allows easy heat dissipation and rapid air intake for maximum ventilation. The heightened case-stands at the bottom help to enhance airflow and overall stability during operation.