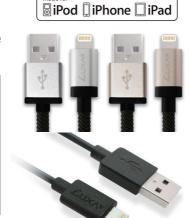

# LUXA2 Debuts Exciting New Accessories for iPhone 6

aipei, Taiwan – September, 5, 2014 – LUXA2, a market leader in power, audio and holder solutions, today unveil a host of new and super exciting accessories designed for the iPhone 6. Unmasked is a new super lightweight iPhone 6 Air High Clear, and elegant extreme Elite Leather Stand Case, Anti-glare/Anti Fingerprint with Anti-spy screen protector that offers the latest in protective and privacy technology, a new uber fast charging MFi Lightning™ to USB Charge Sync Cable that comes in a standard and premium aluminum alloy finish, and a super speedy Dual Charging Road Car Travel Charger, plus a look back at the new Clip Series 3.5"- 10" Universal Car Mount Total Solution range.

# MFi Lightning™ to USB Charge Sync/Aluminum Cable

Designed to charge and sync all your compatible devices with extreme performance. Apple certified quality for ultimate reliability.

| MFi Lightning™ to USB Charge Sync<br>Aluminum Cable (Champagne Gold/Silver) | MFi Lightning™ to USB Charge Sync<br>Cable (Black/White) |
|-----------------------------------------------------------------------------|----------------------------------------------------------|
| Made for iPod/iPhone/iPad Certification                                     | Made for iPod/iPhone/iPad Certification                  |
| Aluminum Braided Construction                                               | 2.4A Fast-Charging                                       |
| 2.4A Fast-Charging                                                          | Compact, Durable and Portable                            |
| Compact, Durable and Portable                                               | Rigorously Tested                                        |
| Rigorously Tested                                                           | -                                                        |
| MSRP: USD 19.99                                                             | MSRP: USD 14.99                                          |