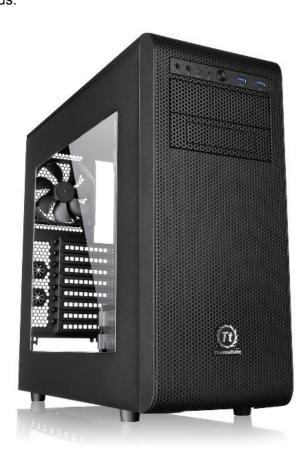

# Thermaltake release New Core V31 An Enthusiasts' Grade Mid-tower Chassis with exclusive "Tt LCS Certification"

aipei, Taiwan – October 21, 2014 – Thermaltake, being an industry leader in computer chassis, thermal solutions, and power supply units, introduces Core V31 window mid-tower chassis with exclusive Tt LCS Certification, a new addition to the Core Series, which has now arrived following the launch of Core V71, Core V1, and Core V51, while retaining the curved metal mesh appearance, it delivers an outstanding cooling performance with the compatibility for the extensive DIY/AIO LCS, and the air cooling units that the series has become renowned for. Core V31 is an enthusiast's grade mid-tower chassis creating unprecedented space for high-end hardware and liquid cooling expansion, supporting the latest ATX, Micro ATX, Mini-ITX motherboards, and all high-end GPU cards.

**Let's take a closer look at Core V31: Enthusiast Design:** Designed for gamers, the perforated top and bottom panel with magnetic dust filters allows easy heat dissipation and rapid air intake for maximum ventilation. The heightened case-stands help to enhance the airflow and overall stability during operation. Featuring a transparent side window to offer a direct view of the inner system.