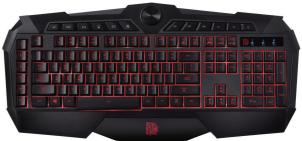

# POSEIDON Z Illuminated – World's first 5 year warranty Mechanical Gaming Keyboard

Tt eSPORTS is committed to pushing the envelope for future of gaming as well as striving for continuous innovation. From creating many of the world's firsts such as a retail store dedicated only to e-Sports gaming peripherals, gaming mice & keyboards with a detachable cooling fan, etc. Tt eSPORTS now reveals its newest world's first with the 5 year warranty on a mechanical gaming keyboard in the POSEIDON Z Illuminated. In the POSEIDON Z Illuminated, we aim to offer a full-featured yet budget friendly fully back-lit mechanical keyboard for gamers — especially first time mechanical keyboard users.

The POSEIDON Z Illuminated is a back-lit blue mechanical switch keyboard, featuring brightness adjustment, 6-8 key N-Key Rollover support, media keys, and the ability to disable the windows key. It is fully plug and play compatible, with no additional software needed. Featuring the new Tt eSPORTS certified mechanical switches, with usage life of 50 million keystrokes, paired with amazing build quality and accompanied by our world's first 5 year warranty. The POSEIDON Z Illuminated will come in Tt eSPORTS certified brown and blue mechanical switch variants.

Tt eSPORTS spent two years testing various mechanical switches with its engineers and professional gamers. And eventually, we found the right one- with White Ra, Team DK, Prime Team, as well as our other sponsored teams, and our keyboard engineers all agreeing unanimously. We now bring to you the POSEIDON Z Illuminated, with Tt eSPORTS certified mechanical blue & brown switch options. The POSEIDON Z Illuminated offers users the budget friendly full featured mechanical gaming keyboard that could both be the perfect choice for a first time mechanical keyboard user as well as a mechanical keyboard enthusiast.