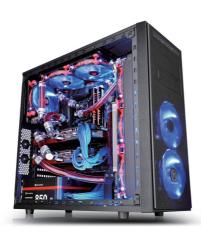

# Thermaltake Introduces New Versa H34 and H35 mid-tower chassis for Gamers and Home-computer Builders

aipei, Taiwan – October 24, 2014 – Thermaltake, an industry leader in computer chassis, thermal solutions, and power supply units, is pleased to introduce the new Thermaltake Versa H34 and H35 mid-tower chassis, specifically designed for gamers and home-computer builders. With a modular drive rack design, both the Versa H34 and H35 have enough space for highend hardware and expansion. Ample ventilation options, a cleanable dust filter, and a perforated mesh bezel help to keep the entire system cool and dust-free. The Versa H34 and H35 also deliver advanced liquid cooling solutions and stress-free cable management to customize users' computer or gaming systems.

### **Other Details:**

**Built for Gamers:** To ensure a smooth gaming experience and prolong the life of components, the Versa H34 and H35 incorporate perforated panels, built-in removable dust filters, and a raised foot-stand to allow clean air intake and rapid heat dissipation. The transparent side window draws attention to the chassis's inner workings.

**Modular Design:** Innovative "2+3" 5.25" and 3.5" modular drive design with tool-free drive tray installation enables flexibility when setting up storage solutions, maximizes internal space, and minimizes hassles.

**Stress-free Cable Management:** A wide cable routing gap for easy cable management and hiding cables behind the motherboard tray facilitates building and tinkering (upgrades), reduces wire entanglement, and provides better airflow and dust management. Additionally, water tube holes with rubber grommets are used to support external liquid cooling systems.

**Optimized Ventilation:** Both models are equipped with two 120mm turbo fans, which spin up to 1000RPM, capable of drawing in fresh air and extracting hot air. For gamers with extreme ventilation needs, 120mm and 140mm pre-mounted holes can support up to eight fans in total.

**Complete System on the Go:** Users can build a complete highend solution, supporting up to a 360mm radiator liquid cooling system along with a long graphic card. The Versa H34 and H35 protect users' hardware and increase the CPU's overclocking potential. Most importantly, outstanding cooling efficiency is delivered throughout the entire case.