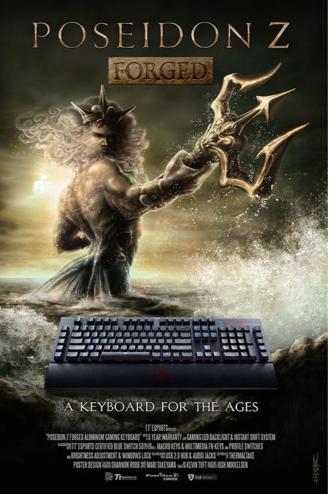

# 2014 NewEgg.com "We Own The Night" Party

Thermaltake USA / Marketing Specialist – Social Media & Events / Josh Mikkelsen

The exclusive Poseidon Z Forged cinematic poster

n November 7th, the Thermaltake USA marketing team was invited to partner with our friends at MSI for NewEgg.com's "We Own The Night" party. This party took place at the House Of Blues Anaheim located at Downtown Disney and was billed as an after party for Blizzard Entertainment's 2014 Blizzcon event. The band "Far East Movement" surprised the crowd with a special performance to kick off the night and the event featured several Titanfall gaming tournaments. Other guests included Microsoft, Loot Crate, and Seagate.

We were able to show off all three brands at this event including The Core V1, the Core V51, and the Poseidon Z forged keyboard. The show also saw the debut of the exclusive Poseidon Z Forged cinematic poster with Mari Takeyama (the artist) on hand to sign them. The P Mega power station was a big hit with attendees as they were able to charge their devices while learning about our products.