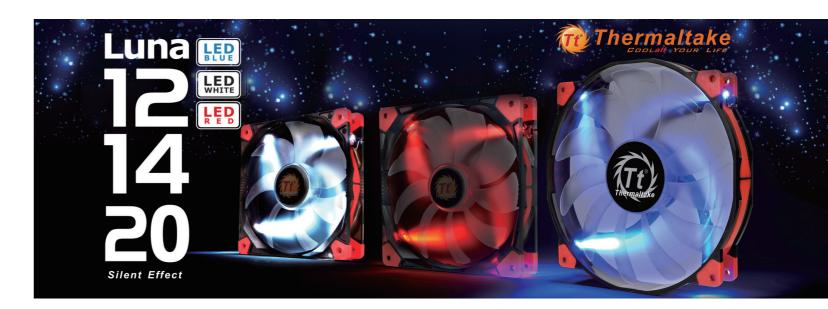

# Thermaltake Displays Full Range of Luna Series LED Case Fan: Luna 12, 14, and 20

aipei, Taiwan – September 17, 2014 – Thermaltake, being an industry leader in computer chassis, thermal solutions, and power supply units, now unfolds full range of Luna Series case fan in 120mm, 140mm, and 200mm sizes with various LED lighting options. Particularly, as the new stunning focus for Thermaltake PC case fans in 2014, Luna LED series is an all around case fan, providing an effective radiator, heatsink, and case cooling solution inside the chassis. With an anti-vibration mounting system covered all four corners, it strengthens the stability during operation. Balanced seven, nine, and eleven-blade fan design ensures optimal airflow, undoubtedly guarantees ultra low noise and heat dissipation. Luna Series releases three LED colors selection: red, white and blue, to add style to your PC case.

# Take a Closer Look at Luna LED Series: Anti-vibration Mounting System

In-mold injection anti-vibration rubber pads provide hassle-free usage for 80% protection coverage, including all four corners and the frame.

# **Long-life Bearing**

With better stiffness, long-life sleeve bearings are suitable for moderate- to high-speed applications, offering enhanced reliability and extended life spans.

# **Higher Air Inflow, Less Noise**

Enlarged fan frame opening enhances air inflow and the unique fan blade design delivers exceptional airflow at a low noise level.

### **3 Colors of Luminous LED**

The Luna LED series is available in three vivid colors: red, white, and blue. Embellish the chassis in your own way.