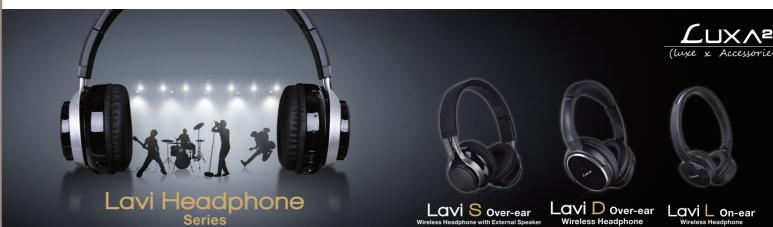

# **LUXA2 Launches Exciting New Lavi Headphones Series**

aipei, Taiwan – October, 30, 2014 – LUXA2, a market leader in power, audio and holder solutions, today announce the new Lavi Headphone Series, a new range of headphones designed for all musical palettes in mind - Lavi S, Lavi D Over-ear and Lavi L On-ear Wireless Headphones.

## Key Features of the Lavi L | D | S at a Glance:

| Lavi S Over-ear Wireless Headphones                                          | Lavi D Over-ear Wireless Headphones              | Lavi L On-ear Wireless Headphones |
|------------------------------------------------------------------------------|--------------------------------------------------|-----------------------------------|
| Bluetooth 3.0 CSR                                                            | Bluetooth 4.0 CSR                                | Bluetooth 4.0 CSR                 |
| Triple Mode Function: Wireless, Wired, External Speaker (2W+2W) connectivity | Dual Mode Function: Wired, Wireless connectivity | Wireless connectivity             |
| Up to 30 hours playtime (headphone) and 3 hours (speaker)                    | Up to 16 hours playtime                          | Up to 8 hours playtime            |
| 2 hours fast recharge (0-100%)                                               | 1 hour fast recharge (0-100%)                    | 1 hour fast recharge (0-100%)     |
| 1000mAh li-polymer battery                                                   | 450mAh li-polymer battery                        | 250mAh li-polymer battery         |
| Built-in microphone                                                          | Built-in microphone                              | Built-in microphone               |
| Adjustable/Foldable Design                                                   | Adjustable Design                                | Adjustable/Foldable Design        |
| Quick access control functions                                               | Quick access control functions                   | Quick access control functions    |
| Soft cushioned over-ear fit                                                  | Soft cushioned over-ear fit                      | Soft cushioned over-ear fit       |
| Wireless range : 10m                                                         | Wireless range : 10m                             | Wireless range : 10m              |
| MSRP: 59.00                                                                  | MSRP: 49.00                                      | MSRP: 39.00                       |