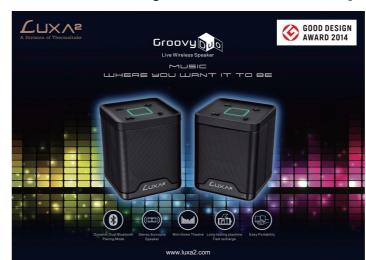

### **LUXA2** — Groovy Duo Live Wireless Speaker

LUXA2 Groovy Duo Live Wireless Speaker is chosen as the winner in the "Electrical appliances for daily life, sound equipment" category of Good Design Award 2014. The Groovy Duo is a set of compact twin speakers that provides the most remarkable musical experience for all your lifestyle experiences. You can share your twin speaker with friends for mono to mono sound, or simply pair it up with its unique dynamic pairing mode for true stereo sound – watching movies, music and game playing, or even use as a mini home theatre system, the Groovy Duo compliments all your wireless musical needs. With its smooth black matte finish, crisp physical control functions and laser lined LED indicator, the Groovy

Duo mixes hi-tech with hi-fashionistic appeal for the ultimate portable musical experience. One thing you must not do is mistake the Groovy Duo as an innocent looking little speaker as it is no slouch in the volume department, it packs a whopping 6W (Watt) combined total audio output which is more than enough to keep that party going all night long. With up to 8 hours of long lasting playtime available, and requiring just 3 hours to recharge from flat, you spend more time jamming to your beats than anything else.

The Groovy Duo is also compatible with LUXA2's Groovy Audio Center App which features 5-Band Equalizer, Global Cloud Radio and Playlist library. The app is now available for download on the Google Play Store for those who fancy a more personalized musical experience. Play your music at the front, from the rear, side to side, above and below- the choice is yours.