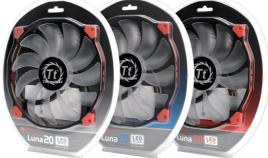

# Thermaltake Displays Full Range of Luna Series LED Case Fan: Luna 12, 14, and 20

aipei, Taiwan – September 17, 2014 – Thermaltake, being an industry leader in computer chassis, thermal solutions, and power supply units, now unfolds full range of Luna Series case fan in 120mm, 140mm, and 200mm sizes with various LED lighting options. Particularly, as the new stunning focus for Thermaltake PC case fans in 2014, Luna LED series is an all around case fan, providing an effective radiator, heatsink, and case cooling solution inside the chassis. With an anti-vibration mounting system covered all four corners, it strengthens the stability during operation. Balanced seven, nine, and eleven-blade fan design ensures optimal airflow, undoubtedly guarantees ultra low noise and heat dissipation. Luna Series releases three LED colors selection: red, white and blue, to add style to your PC case.

### **3 Colors of Luminous LED**

The Luna LED series is available in three vivid colors: red, white, and blue. Embellish the chassis in your own way.