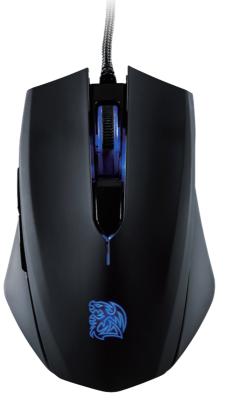

# VENTUS ambidextrous laser gaming mouse: the perfect weapon for any hand

The new Tt eSPORTS VERTO ambidextrous laser gaming mouse. Designed specially to fulfill the needs of both left handed and right handed gamers, this gaming weapon is the ultimate tool enhance your gaming skills and place you at a perfect winning position.

The symmetric shape of the VENTUS was carefully tuned in-house by Tt eSPORTS to offer a good grip for both palm and claw grip users, regardless of whether they are right or left handed. An AVAGO laser sensor provides 5700 DPI of precision, and OMRON switches are used as well for great durability and feel in clicks. A thumb button will be found on either side, which can be enabled/disabled at will through the mouse software. The VENTUS features 7 programmable buttons, with storage of up to 5 profiles, for a total of 35 programmable macros.

Red LEDs in the hexagonal light up area of the left click, mouse wheel, and battle dragon logo further add to the gaming atmosphere. The honeycomb cut out design brings even stronger styling to the VENTUS, while at the same time facilitating the Air-Through Ventilation system of the VENTUS to keep the user's hand cool while using the mouse.