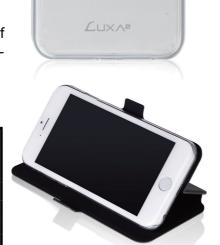

# LUXA2 Debuts Exciting New Accessories for iPhone 6

aipei, Taiwan – September, 5, 2014 – LUXA2, a market leader in power, audio and holder solutions, today unveil a host of new and super exciting accessories designed for the iPhone 6. Unmasked is a new super lightweight iPhone 6 Air High Clear, and elegant extreme Elite Leather Stand Case, Anti-glare/Anti Fingerprint with Anti-spy screen protector that offers the latest in protective and privacy technology, a new uber fast charging MFi Lightning™ to USB Charge Sync Cable that comes in a standard and premium aluminum alloy finish, and a super speedy Dual Charging Road Car Travel Charger, plus a look back at the new Clip Series 3.5"- 10" Universal Car Mount Total Solution range.

# iPhone 6 Air High Clear Case & Elite Leather Case Stand

New design, new features, and packed full of function!

# Key features at a glance:

| Air iPhone 6 High Clear Case     | Elite iPhone 6 Leather Stand Case              |
|----------------------------------|------------------------------------------------|
| Precision cut for ultimate fit   | Premium PU leather/PC combination design       |
| 3H anti-scratch resistant rating | Dual stand/case function for added convenience |
| 1mm Ultra thin skin              | Magnetic closure function for easy operation   |
| 99% Transparency rating          | Lanyard compatible                             |
| 8g Featherlite ultra thin design | Superior all-round protection, look and feel   |