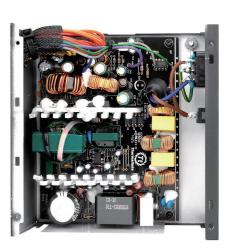

# Thermaltake Launches new high wattage Toughpower and Toughpower Grand Series Power Supply Units – 80 PLUS Gold Certified

aipei City, Taiwan – October 22, 2014 – Thermaltake, being an industry leader in computer chassis, thermal solutions, and power supply units, launches a series of premium 80 PLUS Gold certified as well as high wattage power supply units which are Toughpower Series (1000W/1200W/1500W) and Toughpower Grand Series (1050W/1200W), using the highest quality components for stable performance, excellent features with unbeatable efficiency vital to the current high-end system in market even in demanding conditions. The Toughpower and Toughpower Grand Series are launched with fully modular design, and ideally suited for high-end gaming and enthusiast PCs powering multi-core processors in combination with multi-GPU setup. Being 80 PLUS Gold certified, users not only get a guaranteed eco-friendly PSU, but also a reduced in electricity bill. Additionally, Toughpower and Toughpower Grand Series come with modular design to reduce cable clutter; and ultraquiet fan delivers silent cooling, thus the entire computer and power supply can operate at its peak moment. Ultimate performance and efficiency: this is what the new Thermaltake Toughpower Series and Toughpower Grand Series is all about!

# Features of Toughpower Gold Series are as follow:

- Ultra Quiet Fan
- 80 PLUS Gold and Haswell Ready
- Flat Modular Design
- High Quality Japanese Capacitor
- Massive and Dedicated +12V Output