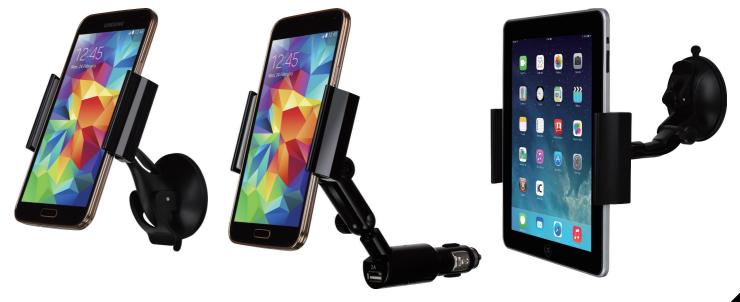

## Clip Series 3.5"- 10" Universal Car Mount Total Solution

The Clip series from LUXA2 provides a complete car mount holder solution for enthusiasts that require vehicular functionality for their devices whilst getting to that all important destination, and at the same time, provides enhanced operation through ease of use and safety whilst on the road.

## **Key Features of the Tab, Smart and Cigar Clip Holders at a Glance:**

| Smart Clip                                                               | Cigar Clip                               | Tab Clip                                                                 |
|--------------------------------------------------------------------------|------------------------------------------|--------------------------------------------------------------------------|
| Compatible with 3.5"-6" Devices                                          | Compatible with 3.5"-6" Devices          | Compatible with 6"-10" Devices                                           |
| Full 360° rotation and swivel                                            |                                          |                                                                          |
|                                                                          | Fast Charging 5V2A USB Charging Port     | Full 360° rotation and swivel                                            |
|                                                                          |                                          |                                                                          |
| Latest suction cup technology & Non-slip rubber grip for extra stability | Full 360° rotation and swivel            | 180° flexible neck                                                       |
| Securely mounts on windscreen, dashboard and desktop                     | 180° flexible neck                       | Latest suction cup technology & Non-slip rubber grip for extra stability |
| Easy installation                                                        | Non-slip rubber grip for extra stability | Securely mounts on windscreen, dashboard and desktop                     |
| Washable and reusable                                                    | Easy installation                        | Easy installation                                                        |
| Lightweight and compact design                                           | Lightweight and compact design           | Washable and reusable                                                    |
| Simple and elegant                                                       | Simple and elegant                       | Lightweight and compact design                                           |
| -                                                                        | -                                        | Simple and elegant                                                       |
| MSRP: USD 14.99                                                          | MSRP: USD 16.99                          | MSRP: USD 19.99                                                          |