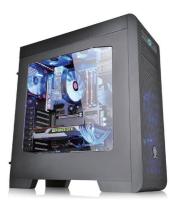

# The New Thermaltake Core V51 High-End Window Mid-Tower Chassis

aipei City, Taiwan – September10,2014 – Thermaltake, being an industry leader in computer chassis, thermal solutions, and power supply units, introduces Core V51 window mid-tower chassis, a new member of the Core Series, which now comes after the launch of Core V71 and Core V1, retaining the curved metal mesh look and delivering an outstanding cooling performance with the compatibility for extensive DIY/AIO LCS and the air cooling units that the series is known for. Core V51 is an enthusiast's grade mid-tower that creates unprecedented space for high-end hardware and liquid cooling expansion, supporting the latest X99 motherboards includes E-ATX, ATX, Micro ATX, and all high-end GPU cards. Users can maneuver between superior liquid cooling or superb airflow through seamless operation, definitely gives PC enthusiast flexible installation and keeps the system cool!

# Features of Core V51 are as follow: Enthusiasts Design

Featuring a transparent side window to offer a direct view of the inner system, Core V51 is designed for gamers; the perforated top and front panel allows easy heat dissipation and rapid air intake for maximum ventilation. The heightened case-stands at the bottom help to enhance airflow and overall stability during operation.