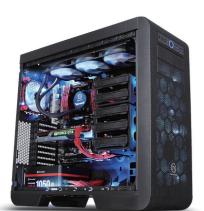

# Thermaltake — Urban T81 Dual Swing Door Full-tower PC case

Chosen as one of the winners in "Communication devices/equipment for individuals or home" category of Good Design Award 2014, Thermaltake presents an elegant, high-impact and beautifully architectured design

品牌推廣 Branding Case

with the Urban T81 Dual Swing Door Full-tower PC case to provide enthusiasts with the ability to build the highest performing systems. Inspired by automotive "suicide doors", the T81's novel door panels are an innovative and inspired design that sets it apart from any other chassis. Likewise, the front door panel's brushed aluminum finish masks extrusive drives and devices, producing a unified aesthetic of modern sophistication. A highly customizable 5.25" & 3.5" drive bay enables users to freely interchange the 3.5" hard-drive cages to suit one's need, or remove 5.25" & 3.5" drive bays to gain maximum interior space for maximum airflow or the addition of liquid cooling systems. The sleek,

brushed aluminum I/O port section provides two of the latest SuperSpeed USB 3.0 ports, along with four USB 2.0 ports. The integrated fan hub and controller can easily manage the airflow of up to 10 fans at once. In addition, HD microphone and headset jacks are positioned for easy, direct access when needed. Urban T81 is built to optimize airflow as part of its fundamental design. Triple 200mm fans and a 140mm fan come equipped. It is the first chassis in the market that has the ability to house 4x 200mm fans, along with three more 120mm fans - allowing unrivaled airflow to protect your valuable components. Urban T81 pushes the envelope by enabling utilization of high-end water cooling solutions. Featuring support for either front 360mm/ top 420mm or front 420mm/top 360mm radiators, along with rear120mm and bottom 120/240mm radiators, the Urban T81 is an ideal chassis for extreme performance systems.